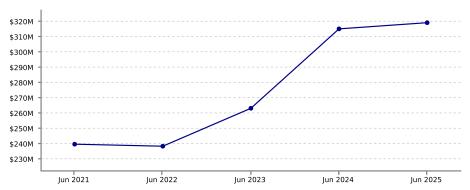

# **Auckland Region**

| Spend        | \$25,629.7M | -2.5% |
|--------------|-------------|-------|
| Transactions | 540.3M      | -0.3% |

#### **NATIONAL**

#### **New Zealand**

| Spend        | \$77,411.9M | -1.6% |
|--------------|-------------|-------|
| Transactions | 1,625.1M    | -0.4% |

#### PRECINCT SPEND GROWTH



| Highest Growth: | Northcote          | +7.0%  |
|-----------------|--------------------|--------|
| Lowest Growth:  | Te Atatu Peninsula | -32.8% |

#### **NOTEWORTHY DATES DURING JUNE 2025**

| Highest Day | Lowest Day  | Average Day        |
|-------------|-------------|--------------------|
| Thu, 19 Jun | Mon, 02 Jun | \$809.6K           |
| \$1.1M      | \$577.3K    | 12.9K Transactions |

#### STORETYPE SPEND GROWTH



#### SPEND OVER LAST 5 YEARS. YE JUNE





#### **CUSTOMER ORIGIN SPEND GROWTH**



| Highest Growth: | International  | +48.0% |
|-----------------|----------------|--------|
| Lowest Growth:  | Waitakere City | -13.0% |

## **Reading the Report**

Data Source: This data is derived from Worldline terminal electronic card spending and represents estimated total cardholder spending in New Zealand.

Exclusions: Spending figures include GST; no allowance has been made for non-card purchases, online purchases or inflation.

Definitions: All parameters have been mutually agreed with the client and are the same as that used in the online Tool.

#### Copyright of Marketview Ltd.

Disclaimer: While every effort has been made in the production of this report, Marketview Ltd is not responsible for the results of any actions taken on the