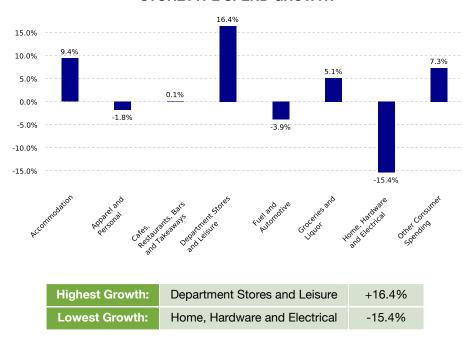

| 5.0M     | +1.7% |

#### **REGION**

## **Auckland Region**

| Spend        | \$25,629.7M | -2.5% |
|--------------|-------------|-------|
| Transactions | 540.3M      | -0.3% |

#### **NATIONAL**

#### **New Zealand**

| Spend        | \$77,411.9M | -1.6% |
|--------------|-------------|-------|
| Transactions | 1,625.1M    | -0.4% |

#### PRECINCT SPEND GROWTH



| Highest Growth: | Northcote          | +7.0%  |
|-----------------|--------------------|--------|
| Lowest Growth:  | Te Atatu Peninsula | -32.8% |

#### **NOTEWORTHY DATES DURING JUNE 2025**

| Highest Day | Lowest Day  | Average Day        |
|-------------|-------------|--------------------|
| Thu, 19 Jun | Mon, 02 Jun | \$809.6K           |
| \$1.1M      | \$577.3K    | 12.9K Transactions |

#### STORETYPE SPEND GROWTH



#### SPEND OVER LAST 5 YEARS. YE JUNE





#### **CUSTOMER ORIGIN SPEND GROWTH**



| Highest Growth: | International  | +48.0% |
|-----------------|----------------|--------|
| Lowest Growth:  | Waitakere City | -13.0% |

## **Reading the Report**

Data Source: This data is derived from Worldline terminal electronic card spending and represents estimated total cardholder spending in New Zealand.

Exclusions: Spending figures include GST; no allowance has been made for non-card purchases, online purchases or inflation.

Definitions: All parameters have been mutually agreed with the client and are the same as that used in the online Tool.

#### Copyright of Marketview Ltd.

Disclaimer: While every effort has been made in the production of this report, Marketview Ltd is not responsible for