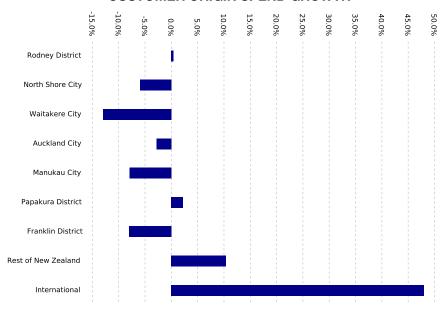

#### **CUSTOMER ORIGIN SPEND GROWTH**

| Highest Growth: | International  | +48.0% |
|-----------------|----------------|--------|
| Lowest Growth:  | Waitakere City | -13.0% |