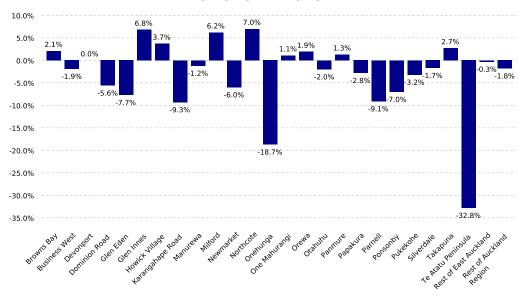

#### PRECINCT SPEND GROWTH

| Highest Growth: | Northcote          | +7.0%  |
|-----------------|--------------------|--------|
| Lowest Growth:  | Te Atatu Peninsula | -32.8% |