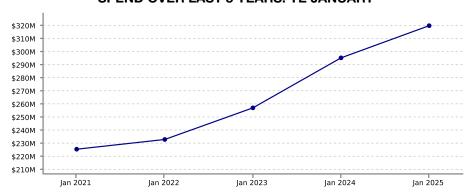

ckland Region**

Spend \$25,845.1M -1.3% Transactions 541.8M +0.9%

#### **NATIONAL**

**New Zealand** 

Spend \$77,907.4M -0.1% Transactions 1,628.5M +0.7%

#### PRECINCT SPEND GROWTH



| Highest Growth: | Northcote | +6.3% |
|-----------------|-----------|-------|
| Lowest Growth:  | Onehunga  | -9.5% |

#### **NOTEWORTHY DATES DURING JANUARY 2025**

| Highest Day | Lowest Day  | Average Day        |
|-------------|-------------|--------------------|
| Fri, 10 Jan | Wed, 01 Jan | \$946.0K           |
| \$1.2M      | \$588.3K    | 14.7K Transactions |

#### STORETYPE SPEND GROWTH



| Highest Growth: | Other Consumer Spending | +59.0% |
|-----------------|-------------------------|--------|
| Lowest Growth:  | Apparel and Personal    | -7.9%  |

#### SPEND OVER LAST 5 YEARS, YE JANUARY





#### **CUSTOMER ORIGIN SPEND GROWTH**



| Highest Growth: | International    | +39.7% |
|-----------------|------------------|--------|
| Lowest Growth:  | North Shore City | -8.7%  |

## **Reading the Report**

Data Source: This data is derived from Worldline terminal electronic card spending and represents estimated total cardholder spending in New Zealand.

Exclusions: Spending figures include GST; no allowance has been made for non-card purchases, online purchases or inflation.

Definitions: All parameters have been mutually agreed with the client and are the same as that used in the online Tool.

#### Copyright of Marketview Ltd.

Disclaimer: While every effort has been made in the production of this report, Marketview Ltd is not responsible for the results of any actions taken o