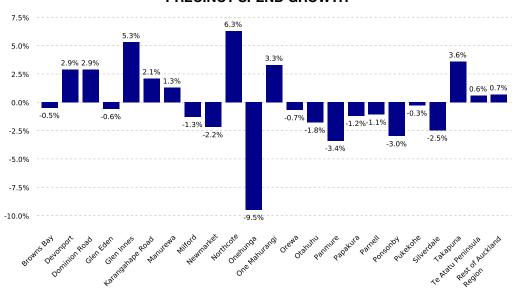

#### PRECINCT SPEND GROWTH

| Highest Growth: | Northcote | +6.3% |
|-----------------|-----------|-------|
| Lowest Growth:  | Onehunga  | -9.5% |