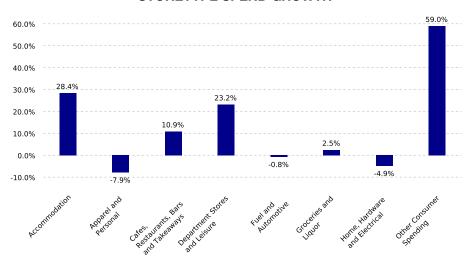

#### STORETYPE SPEND GROWTH

| Highest Growth: | Other Consumer Spending | +59.0% |
|-----------------|-------------------------|--------|
| Lowest Growth:  | Apparel and Personal    | -7.9%  |