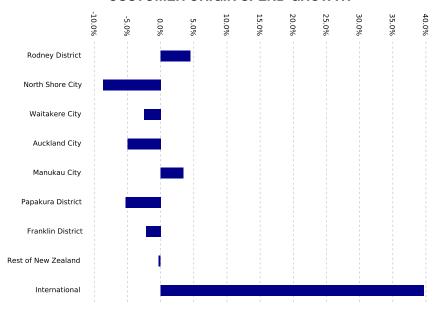

#### **CUSTOMER ORIGIN SPEND GROWTH**

| Highest Growth: | International    | +39.7% |
|-----------------|------------------|--------|
| Lowest Growth:  | North Shore City | -8.7%  |