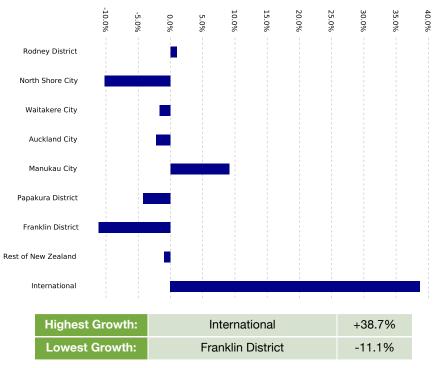

----|-------|
| Spend           | \$25,911.6M | -1.0% |
| Transactions    | 541.1M      | +1.1% |
| NATIONAL        |             |       |
| New Zealand     |             |       |
| Spend           | \$77,910.1M | +0.1% |
| Transactions    | 1,626.4M    | +0.9% |

| Highest Growth: | Takapuna | +23.7% |
|-----------------|----------|--------|
| Lowest Growth:  | Onehunga | -12.6% |

#### **NOTEWORTHY DATES DURING NOVEMBER 2024**

| Highest Day | Lowest Day  | Average Day        |
|-------------|-------------|--------------------|
| Fri, 29 Nov | Sun, 17 Nov | \$917.4K           |
| \$1.2M      | \$700.4K    | 14.5K Transactions |

All growth rates are compared with equivalent period last year, unless stated otherwise



#### STORETYPE SPEND GROWTH

#### **CUSTOMER ORIGIN SPEND GROWTH**



#### SPEND OVER LAST 5 YEARS. YE NOVEMBER



### **Reading the Report**

Data Source: This data is derived from Worldline terminal electronic card spending and represents estimated total cardholder spending in New Zealand.

Exclusions: Spending figures include GST; no allowance has been made for non-card purchases, online purchases or inflation.

Definitions: All parameters have been mutually agreed with the client and are the same as that used in the online Tool.

#### Copyright of Marketview Ltd.

Disclaimer: While every effort has been made in the production of this report, Marketview Ltd is not responsible for the results of any actions taken on the basis of the information in this report and expressly disclaim any liability to any person for anything done or omitted to be done by an