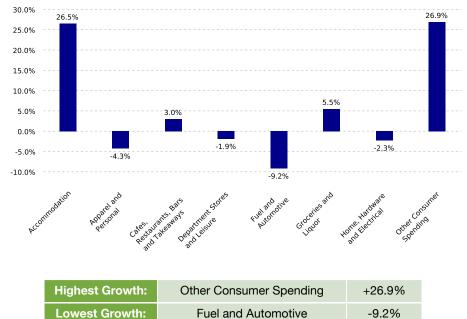

| Auckland Region |             |       |
|-----------------|-------------|-------|
| Spend           | \$25,911.6M | -1.0% |
| Transactions    | 541.1M      | +1.1% |
| NATIONAL        |             |       |
| New Zealand     |             |       |
| Spend           | \$77,910.1M | +0.1% |
| Transactions    | 1,626.4M    | +0.9% |

| Highest Growth: | Takapuna | +23.7% |
|-----------------|----------|--------|
| Lowest Growth:  | Onehunga | -12.6% |

#### **NOTEWORTHY DATES DURING NOVEMBER 2024**

| Highest Day | Lowest Day  | Average Day        |
|-------------|-------------|--------------------|
| Fri, 29 Nov | Sun, 17 Nov | \$917.4K           |
| \$1.2M      | \$700.4K    | 14.5K Transactions |

All growth rates are compared with equivalent period last year, unless stated otherwise



#### STORETYPE SPEND GROWTH

#### **CUSTOMER ORIGIN SPEND GROWTH**



#### SPEND OVER LAST 5 YEARS. YE NOVEMBER



### **Reading the Report**

Data Source: This data is derived from Worldline terminal electronic card spending and represents estimated total cardholder spending in New Zealand.

Exclusions: Spending figures include GST; no allowance has been made for non-card purchases, online purchases or inflation.

Definitions: All parameters have been mutually agreed with the client and are the same as that used in the online Tool.

#### Copyright of Marketview Ltd.

Disclaimer: While every effort has been made in the production of this report, Marketview Ltd is not responsible for the results of any actions taken on the basis of the information in this report and expressly disclaim any