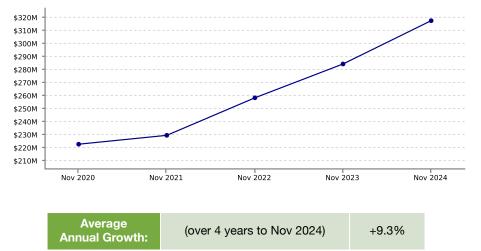

#### SPEND OVER LAST 5 YEARS. YE NOVEMBER

#### PRECINCT

| One Mahurangi |          |        |
|---------------|----------|--------|
| Spend         | \$317.3M | +11.7% |
| Transactions  | 5.0M     | +6.9%  |