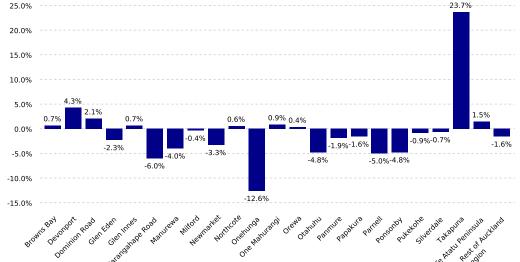

PRECINCT SPEND GROWTH

| Highest Growth: | Takapuna | +23.7% |
|-----------------|----------|--------|
| Lowest Growth:  | Onehunga | -12.6% |