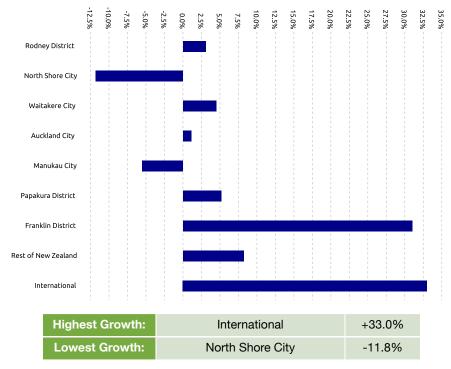

ransactions    | 540.5M      | +1.4% |
| NATIONAL        |             |       |
| New Zealand     |             |       |
| Spend           | \$77,956.5M | +0.5% |
| Transactions    | 1,624.7M    | +1.1% |



PRECINCT SPEND GROWTH



| Highest Growth: | Takapuna         | +12.8% |  |
|-----------------|------------------|--------|--|
| Lowest Growth:  | Karangahape Road | -14.1% |  |

#### **NOTEWORTHY DATES DURING OCTOBER 2024**

| Highest Day | Lowest Day  | Average Day        |
|-------------|-------------|--------------------|
| Fri, 25 Oct | Mon, 28 Oct | \$860.4K           |
| \$1.2M      | \$621.8K    | 13.8K Transactions |

All growth rates are compared with equivalent period last year, unless stated otherwise



#### STORETYPE SPEND GROWTH

#### **CUSTOMER ORIGIN SPEND GROWTH**



#### SPEND OVER LAST 5 YEARS. YE OCTOBER



### **Reading the Report**

Data Source: This data is derived from Worldline terminal electronic card spending and represents estimated total cardholder spending in New Zealand.

Exclusions: Spending figures include GST; no allowance has been made for non-card purchases, online purchases or inflation.

Definitions: All parameters have been mutually agreed with the client and are the same as that used in the online Tool.

#### Copyright of Marketview Ltd.

Disclaimer: While every effort has been made in the production of this report, Marketview Ltd is not responsible for the results of any actions taken on the basis of the information in this report and expressly disclaim any liability to any person for anything done or omitted to be done by any