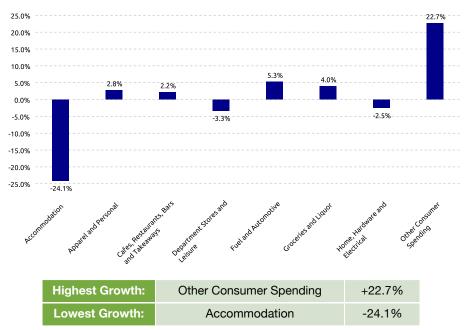

-|-------------|-------|
| Spend           | \$25,936.7M | -0.6% |
| Transactions    | 540.5M      | +1.4% |
| NATIONAL        |             |       |
| New Zealand     |             |       |
| Spend           | \$77,956.5M | +0.5% |
| Transactions    | 1,624.7M    | +1.1% |



PRECINCT SPEND GROWTH



| Highest Growth: | Takapuna         | +12.8% |  |
|-----------------|------------------|--------|--|
| Lowest Growth:  | Karangahape Road | -14.1% |  |

#### **NOTEWORTHY DATES DURING OCTOBER 2024**

| Highest Day | Lowest Day  | Average Day        |
|-------------|-------------|--------------------|
| Fri, 25 Oct | Mon, 28 Oct | \$860.4K           |
| \$1.2M      | \$621.8K    | 13.8K Transactions |

All growth rates are compared with equivalent period last year, unless stated otherwise



#### STORETYPE SPEND GROWTH

#### **CUSTOMER ORIGIN SPEND GROWTH**



#### SPEND OVER LAST 5 YEARS. YE OCTOBER



### **Reading the Report**

Data Source: This data is derived from Worldline terminal electronic card spending and represents estimated total cardholder spending in New Zealand.

Exclusions: Spending figures include GST; no allowance has been made for non-card purchases, online purchases or inflation.

Definitions: All parameters have been mutually agreed with the client and are the same as that used in the online Tool.

#### Copyright of Marketview Ltd.

Disclaimer: While every effort has been made in the production of this report, Marketview Ltd is not responsible for the results of any actions taken on the basis of the information in this report and expressly disclaim any