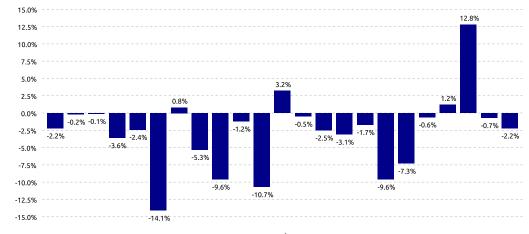

PRECINCT SPEND GROWTH

| Highest Growth: | Takapuna         | +12.8% |  |
|-----------------|------------------|--------|--|
| Lowest Growth:  | Karangahape Road | -14.1% |  |