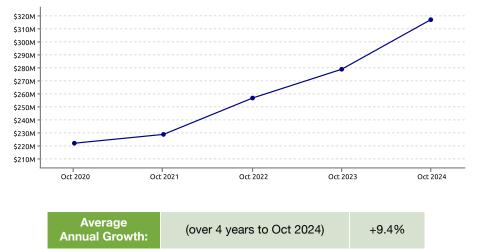

IONAL        |             |       |
| New Zealand     |             |       |
| Spend           | \$77,956.5M | +0.5% |
| Transactions    | 1,624.7M    | +1.1% |



PRECINCT SPEND GROWTH



| Highest Growth: | Takapuna         | +12.8% |  |
|-----------------|------------------|--------|--|
| Lowest Growth:  | Karangahape Road | -14.1% |  |

#### **NOTEWORTHY DATES DURING OCTOBER 2024**

| Highest Day | Lowest Day  | Average Day        |
|-------------|-------------|--------------------|
| Fri, 25 Oct | Mon, 28 Oct | \$860.4K           |
| \$1.2M      | \$621.8K    | 13.8K Transactions |

All growth rates are compared with equivalent period last year, unless stated otherwise



#### STORETYPE SPEND GROWTH

#### **CUSTOMER ORIGIN SPEND GROWTH**



#### SPEND OVER LAST 5 YEARS. YE OCTOBER



### **Reading the Report**

Data Source: This data is derived from Worldline terminal electronic card spending and represents estimated total cardholder spending in New Zealand.

Exclusions: Spending figures include GST; no allowance has been made for non-card purchases, online purchases or inflation.

Definitions: All parameters have been mutually agreed with the client and are the same as that used in the online Tool.

#### Copyright of Marketview Ltd.

Disclaimer: While every effort has been made in the production of this report, Marketview Ltd is not responsible for the results of any actions taken on the basis of the information in this report and expressly disclaim any liability to any person for anything done or omitted to be done by any such person in reliance on the contents of