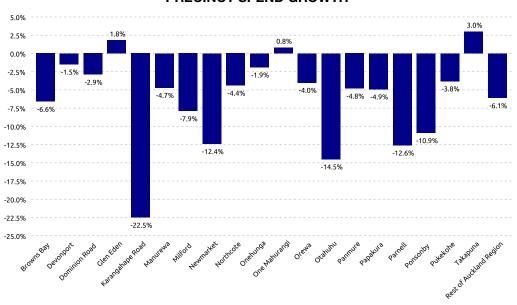

#### PRECINCT SPEND GROWTH

| Highest Growth: | Takapuna         | +3.0%  |
|-----------------|------------------|--------|
| Lowest Growth:  | Karangahape Road | -22.5% |