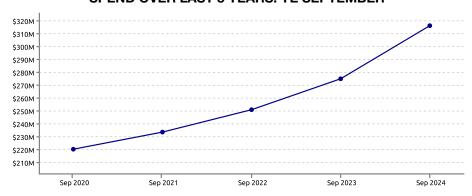

|                  |                 |
| New Zealand                               |                  |                 |
| Spend                                     | \$77,967.1M      | +0.5%           |
| Transactions                              | 1,622.1M         | +1.0%           |

#### PRECINCT SPEND GROWTH



| Highest Growth: | Takapuna         | +3.0%  |
|-----------------|------------------|--------|
| Lowest Growth:  | Karangahape Road | -22.5% |

#### **NOTEWORTHY DATES DURING SEPTEMBER 2024**

| Highest Day | Lowest Day  | Average Day        |
|-------------|-------------|--------------------|
| Fri, 06 Sep | Sun, 01 Sep | \$804.1K           |
| \$977.9K    | \$641.9K    | 13.2K Transactions |

#### STORETYPE SPEND GROWTH



#### SPEND OVER LAST 5 YEARS. YE SEPTEMBER





#### **CUSTOMER ORIGIN SPEND GROWTH**



### **Reading the Report**

Data Source: This data is derived from Worldline terminal electronic card spending and represents estimated total cardholder spending in New Zealand.

Exclusions: Spending figures include GST; no allowance has been made for non-card purchases, online purchases or inflation.

Definitions: All parameters have been mutually agreed with the client and are the same as that used in the online Tool.

#### Copyright of Marketview Ltd.

Disclaimer: While every effort has been made in the production of this report, Marketview Ltd is not responsible for the results of any actions taken on the basis of the information in this report and expressly disclaim any liability to any person for anything done or omitted to be done by any