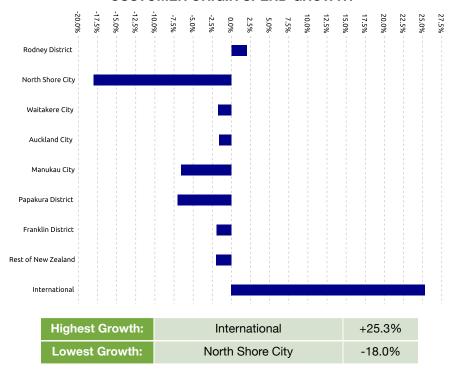

|
| New Zealand                               |                  |                 |
| Spend                                     | \$77,967.1M      | +0.5%           |
| Transactions                              | 1,622.1M         | +1.0%           |

#### PRECINCT SPEND GROWTH



| Highest Growth: | Takapuna         | +3.0%  |
|-----------------|------------------|--------|
| Lowest Growth:  | Karangahape Road | -22.5% |

#### **NOTEWORTHY DATES DURING SEPTEMBER 2024**

| Highest Day | Lowest Day  | Average Day        |
|-------------|-------------|--------------------|
| Fri, 06 Sep | Sun, 01 Sep | \$804.1K           |
| \$977.9K    | \$641.9K    | 13.2K Transactions |

#### STORETYPE SPEND GROWTH



#### SPEND OVER LAST 5 YEARS. YE SEPTEMBER





#### **CUSTOMER ORIGIN SPEND GROWTH**



### **Reading the Report**

Data Source: This data is derived from Worldline terminal electronic card spending and represents estimated total cardholder spending in New Zealand.

Exclusions: Spending figures include GST; no allowance has been made for non-card purchases, online purchases or inflation.

Definitions: All parameters have been mutually agreed with the client and are the same as that used in the online Tool.

#### Copyright of Marketview Ltd.

Disclaimer: While every effort has been made in the production of this report, Marketview Ltd is not responsible for the results of any actions taken on the basis of the information in this report and expressly disclaim any liability to any person for anything done or omitted to be done by any such person in reliance on the contents of