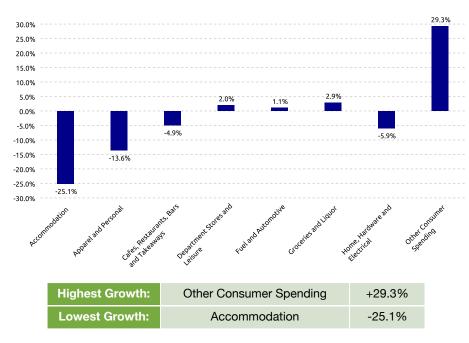

|
| NATIONAL                                  |                  |                 |
| New Zealand                               |                  |                 |
| Spend                                     | \$77,967.1M      | +0.5%           |
| Transactions                              | 1,622.1M         | +1.0%           |

#### PRECINCT SPEND GROWTH



| Highest Growth: | Takapuna         | +3.0%  |
|-----------------|------------------|--------|
| Lowest Growth:  | Karangahape Road | -22.5% |

#### **NOTEWORTHY DATES DURING SEPTEMBER 2024**

| Highest Day | Lowest Day  | Average Day        |
|-------------|-------------|--------------------|
| Fri, 06 Sep | Sun, 01 Sep | \$804.1K           |
| \$977.9K    | \$641.9K    | 13.2K Transactions |

#### STORETYPE SPEND GROWTH



#### SPEND OVER LAST 5 YEARS. YE SEPTEMBER





#### **CUSTOMER ORIGIN SPEND GROWTH**



### **Reading the Report**

Data Source: This data is derived from Worldline terminal electronic card spending and represents estimated total cardholder spending in New Zealand.

Exclusions: Spending figures include GST; no allowance has been made for non-card purchases, online purchases or inflation.

Definitions: All parameters have been mutually agreed with the client and are the same as that used in the online Tool.

#### Copyright of Marketview Ltd.

Disclaimer: While every effort has been made in the production of this report, Marketview Ltd is not responsible for the results of any actions taken on the basis of the information in this report and expressly disclaim any liability to any person f