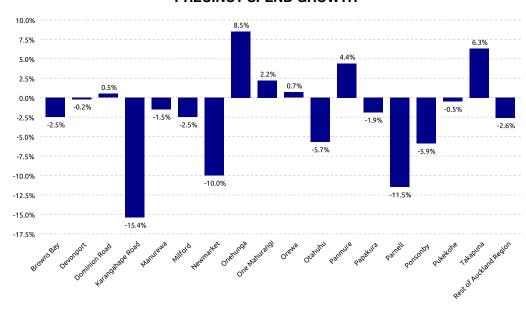

#### PRECINCT SPEND GROWTH

| Highest Growth: | Onehunga         | +8.5%  |
|-----------------|------------------|--------|
| Lowest Growth:  | Karangahape Road | -15.4% |