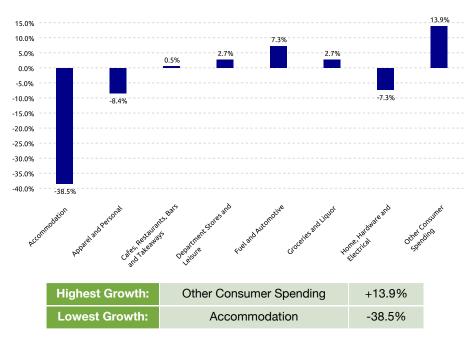

|
| NATIONAL                                  |                  |                 |
| New Zealand                               |                  |                 |
| Spend                                     | \$78,160.0M      | +1.2%           |
| Transactions                              | 1,624.2M         | +1.4%           |

#### PRECINCT SPEND GROWTH



| Highest Growth: | Onehunga         | +8.5%  |
|-----------------|------------------|--------|
| Lowest Growth:  | Karangahape Road | -15.4% |

#### **NOTEWORTHY DATES DURING AUGUST 2024**

| Highest Day | Lowest Day  | Average Day        |
|-------------|-------------|--------------------|
| Fri, 02 Aug | Sun, 18 Aug | \$805.4K           |
| \$993.2K    | \$609.9K    | 13.0K Transactions |

#### STORETYPE SPEND GROWTH



#### SPEND OVER LAST 5 YEARS. YE AUGUST





#### **CUSTOMER ORIGIN SPEND GROWTH**



### **Reading the Report**

Data Source: This data is derived from Worldline terminal electronic card spending and represents estimated total cardholder spending in New Zealand.

Exclusions: Spending figures include GST; no allowance has been made for non-card purchases, online purchases or inflation.

Definitions: All parameters have been mutually agreed with the client and are the same as that used in the online Tool.

#### Copyright of Marketview Ltd.

Disclaimer: While every effort has been made in the production of this report, Marketview Ltd is not responsible for the results of any actions taken on the basis of the information in this report and expressly disclaim any liability to any person for