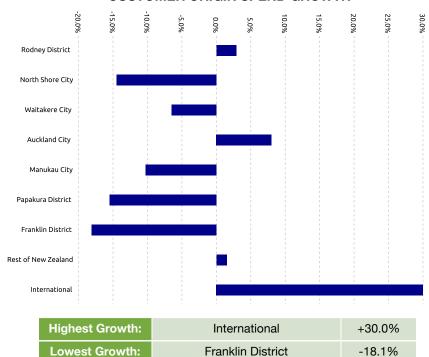

|
| New Zealand                               |                  |                 |
| Spend                                     | \$78,160.0M      | +1.2%           |
| Transactions                              | 1,624.2M         | +1.4%           |

#### PRECINCT SPEND GROWTH



| Highest Growth: | Onehunga         | +8.5%  |
|-----------------|------------------|--------|
| Lowest Growth:  | Karangahape Road | -15.4% |

#### **NOTEWORTHY DATES DURING AUGUST 2024**

| Highest Day | Lowest Day  | Average Day        |
|-------------|-------------|--------------------|
| Fri, 02 Aug | Sun, 18 Aug | \$805.4K           |
| \$993.2K    | \$609.9K    | 13.0K Transactions |

#### STORETYPE SPEND GROWTH



#### SPEND OVER LAST 5 YEARS. YE AUGUST





#### **CUSTOMER ORIGIN SPEND GROWTH**



### **Reading the Report**

Data Source: This data is derived from Worldline terminal electronic card spending and represents estimated total cardholder spending in New Zealand.

Exclusions: Spending figures include GST; no allowance has been made for non-card purchases, online purchases or inflation.

Definitions: All parameters have been mutually agreed with the client and are the same as that used in the online Tool.

#### Copyright of Marketview Ltd.

Disclaimer: While every effort has been made in the production of this report, Marketview Ltd is not responsible for the results of any actions taken on the basis of the information in this report and expressly disclaim any liability to any person for anything done or omitted to be done by any such person in reliance on the contents of