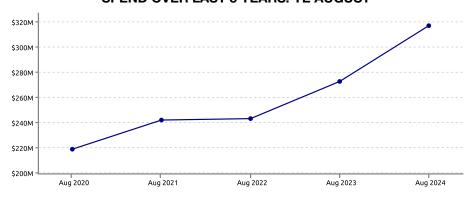

|                  |                 |
| New Zealand                               |                  |                 |
| Spend                                     | \$78,160.0M      | +1.2%           |
| Transactions                              | 1,624.2M         | +1.4%           |

#### PRECINCT SPEND GROWTH



| Highest Growth: | Onehunga         | +8.5%  |
|-----------------|------------------|--------|
| Lowest Growth:  | Karangahape Road | -15.4% |

#### **NOTEWORTHY DATES DURING AUGUST 2024**

| Highest Day | Lowest Day  | Average Day        |
|-------------|-------------|--------------------|
| Fri, 02 Aug | Sun, 18 Aug | \$805.4K           |
| \$993.2K    | \$609.9K    | 13.0K Transactions |

#### STORETYPE SPEND GROWTH



#### SPEND OVER LAST 5 YEARS. YE AUGUST





#### **CUSTOMER ORIGIN SPEND GROWTH**



### **Reading the Report**

Data Source: This data is derived from Worldline terminal electronic card spending and represents estimated total cardholder spending in New Zealand.

Exclusions: Spending figures include GST; no allowance has been made for non-card purchases, online purchases or inflation.

Definitions: All parameters have been mutually agreed with the client and are the same as that used in the online Tool.

#### Copyright of Marketview Ltd.

Disclaimer: While every effort has been made in the production of this report, Marketview Ltd is not responsible for the results of any actions taken on the basis of the information in this report and expressly disclaim any liability to any person for anything done or omitted to be done by any