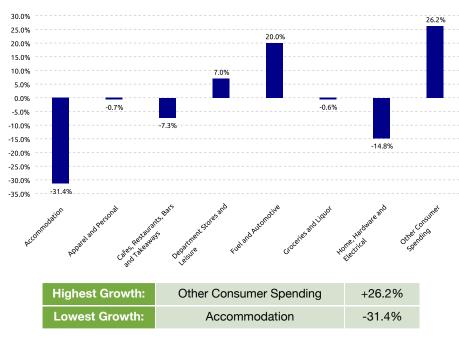

%           |
| NATIONAL                                  |                  |                 |
| New Zealand                               |                  |                 |
| Spend                                     | \$78,244.8M      | +1.7%           |
| Transactions                              | 1,624.6M         | +1.9%           |

#### PRECINCT SPEND GROWTH



| Highest Growth: | Panmure          | +5.6%  |
|-----------------|------------------|--------|
| Lowest Growth:  | Karangahape Road | -21.2% |

#### **NOTEWORTHY DATES DURING JULY 2024**

| Highest Day | Lowest Day  | Average Day        |
|-------------|-------------|--------------------|
| Fri, 19 Jul | Sun, 07 Jul | \$779.8K           |
| \$947.8K    | \$591.8K    | 12.7K Transactions |

#### STORETYPE SPEND GROWTH



#### **SPEND OVER LAST 5 YEARS. YE JULY**





#### **CUSTOMER ORIGIN SPEND GROWTH**



### **Reading the Report**

Data Source: This data is derived from Worldline terminal electronic card spending and represents estimated total cardholder spending in New Zealand.

Exclusions: Spending figures include GST; no allowance has been made for non-card purchases, online purchases or inflation.

Definitions: All parameters have been mutually agreed with the client and are the same as that used in the online Tool.

#### Copyright of Marketview Ltd.

Disclaimer: While every effort has been made in the production of this report, Marketview Ltd is not responsible for the results of any actions taken on the basis of the information in this report and expressly disclaim any liability to any person fo