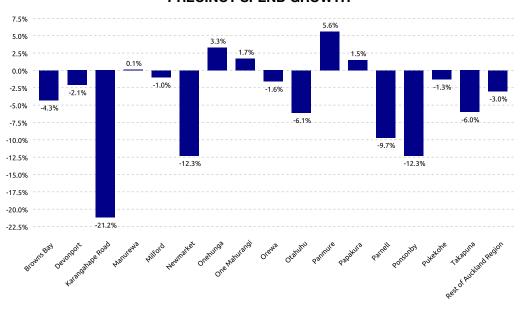

#### PRECINCT SPEND GROWTH

| Highest Growth: | Panmure          | +5.6%  |
|-----------------|------------------|--------|
| Lowest Growth:  | Karangahape Road | -21.2% |