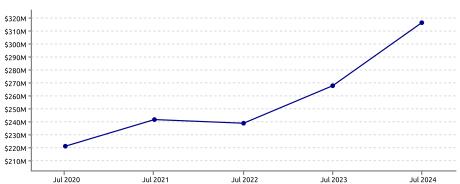

|                  |                 |
| New Zealand                               |                  |                 |
| Spend                                     | \$78,244.8M      | +1.7%           |
| Transactions                              | 1,624.6M         | +1.9%           |

#### PRECINCT SPEND GROWTH



| Highest Growth: | Panmure          | +5.6%  |
|-----------------|------------------|--------|
| Lowest Growth:  | Karangahape Road | -21.2% |

#### **NOTEWORTHY DATES DURING JULY 2024**

| Highest Day | Lowest Day  | Average Day        |
|-------------|-------------|--------------------|
| Fri, 19 Jul | Sun, 07 Jul | \$779.8K           |
| \$947.8K    | \$591.8K    | 12.7K Transactions |

#### STORETYPE SPEND GROWTH



#### **SPEND OVER LAST 5 YEARS. YE JULY**





#### **CUSTOMER ORIGIN SPEND GROWTH**



### **Reading the Report**

Data Source: This data is derived from Worldline terminal electronic card spending and represents estimated total cardholder spending in New Zealand.

Exclusions: Spending figures include GST; no allowance has been made for non-card purchases, online purchases or inflation.

Definitions: All parameters have been mutually agreed with the client and are the same as that used in the online Tool.

#### Copyright of Marketview Ltd.

Disclaimer: While every effort has been made in the production of this report, Marketview Ltd is not responsible for the results of any actions taken on the basis of the information in this report and expressly disclaim any liability to any person for anything done or omitted to be done by any