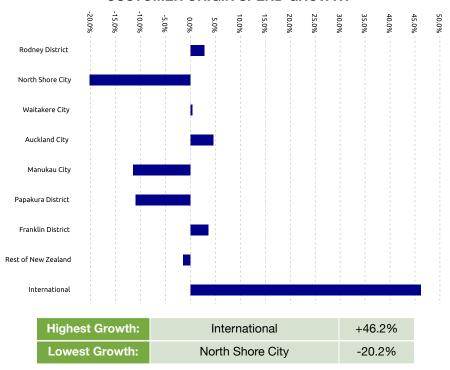

|
| New Zealand                               |                  |                 |
| Spend                                     | \$78,244.8M      | +1.7%           |
| Transactions                              | 1,624.6M         | +1.9%           |

#### PRECINCT SPEND GROWTH



| Highest Growth: | Panmure          | +5.6%  |
|-----------------|------------------|--------|
| Lowest Growth:  | Karangahape Road | -21.2% |

#### **NOTEWORTHY DATES DURING JULY 2024**

| Highest Day | Lowest Day  | Average Day        |
|-------------|-------------|--------------------|
| Fri, 19 Jul | Sun, 07 Jul | \$779.8K           |
| \$947.8K    | \$591.8K    | 12.7K Transactions |

#### STORETYPE SPEND GROWTH



#### **SPEND OVER LAST 5 YEARS. YE JULY**





#### **CUSTOMER ORIGIN SPEND GROWTH**



### **Reading the Report**

Data Source: This data is derived from Worldline terminal electronic card spending and represents estimated total cardholder spending in New Zealand.

Exclusions: Spending figures include GST; no allowance has been made for non-card purchases, online purchases or inflation.

Definitions: All parameters have been mutually agreed with the client and are the same as that used in the online Tool.

#### Copyright of Marketview Ltd.

Disclaimer: While every effort has been made in the production of this report, Marketview Ltd is not responsible for the results of any actions taken on the basis of the information in this report and expressly disclaim any liability to any person for anything done or omitted to be done by any such person in reliance on the contents of