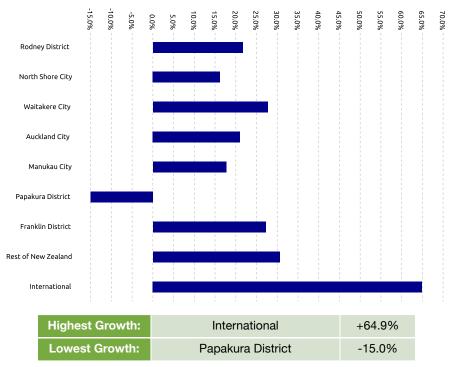

ns    | 541.4M      | +3.3% |
| NATIONAL        |             |       |
| New Zealand     |             |       |
| Spend           | \$78,526.9M | +2.5% |
| Transactions    | 1,629.0M    | +3.0% |

| Highest Growth: | One Mahurangi    | +22.5% |  |
|-----------------|------------------|--------|--|
| Lowest Growth:  | Karangahape Road | -13.3% |  |

#### **NOTEWORTHY DATES DURING MAY 2024**

| Highest Day | Lowest Day  | Average Day        |
|-------------|-------------|--------------------|
| Fri, 31 May | Sun, 26 May | \$842.9K           |
| \$1.2M      | \$612.6K    | 13.5K Transactions |

All growth rates are compared with equivalent period last year, unless stated otherwise



#### STORETYPE SPEND GROWTH

#### SPEND OVER LAST 5 YEARS. YE MAY



#### **CUSTOMER ORIGIN SPEND GROWTH**



#### **Reading the Report**

Data Source: This data is derived from Worldline terminal electronic card spending and represents estimated total cardholder spending in New Zealand.

Exclusions: Spending figures include GST; no allowance has been made for non-card purchases, online purchases or inflation.

Definitions: All parameters have been mutually agreed with the client and are the same as that used in the online Tool.

#### Copyright of Marketview Ltd.

Disclaimer: While every effort has been made in the production of this report, Marketview Ltd is not responsible for the results of any actions taken on the basis of the information in this report and expressly disclaim any liability to any person for anything done or omitted to be done by any such person in reliance on the contents of