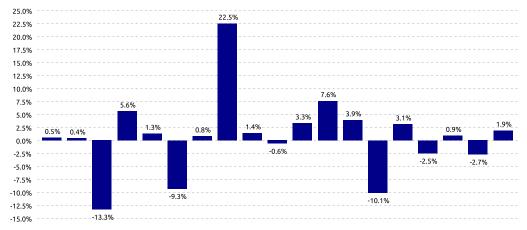

### PRECINCT SPEND GROWTH

| Highest Growth: | One Mahurangi    | +22.5% |  |
|-----------------|------------------|--------|--|
| Lowest Growth:  | Karangahape Road | -13.3% |  |