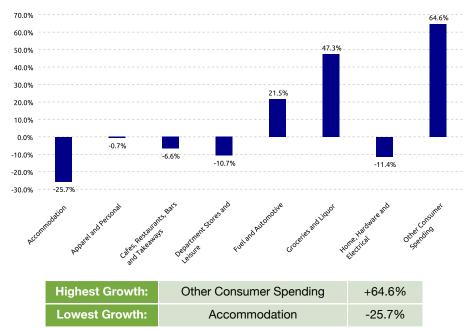

|       |
|-----------------|-------------|-------|
| Spend           | \$26,276.2M | +1.9% |
| Transactions    | 541.4M      | +3.3% |
| NATIONAL        |             |       |
| New Zealand     |             |       |
| Spend           | \$78,526.9M | +2.5% |
| Transactions    | 1,629.0M    | +3.0% |

| Highest Growth: | One Mahurangi    | +22.5% |  |
|-----------------|------------------|--------|--|
| Lowest Growth:  | Karangahape Road | -13.3% |  |

#### **NOTEWORTHY DATES DURING MAY 2024**

| Highest Day | Lowest Day  | Average Day        |
|-------------|-------------|--------------------|
| Fri, 31 May | Sun, 26 May | \$842.9K           |
| \$1.2M      | \$612.6K    | 13.5K Transactions |

All growth rates are compared with equivalent period last year, unless stated otherwise



#### STORETYPE SPEND GROWTH

#### SPEND OVER LAST 5 YEARS. YE MAY



#### **CUSTOMER ORIGIN SPEND GROWTH**



#### **Reading the Report**

Data Source: This data is derived from Worldline terminal electronic card spending and represents estimated total cardholder spending in New Zealand.

Exclusions: Spending figures include GST; no allowance has been made for non-card purchases, online purchases or inflation.

Definitions: All parameters have been mutually agreed with the client and are the same as that used in the online Tool.

#### Copyright of Marketview Ltd.

Disclaimer: While every effort has been made in the production of this report, Marketview Ltd is not responsible for the results of any actions taken on the basis of the information in this report and expressly disclaim any lia