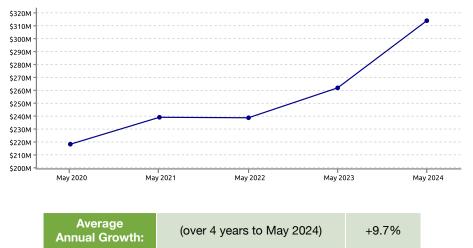

| \$26,276.2M | +1.9% |
| Transactions    | 541.4M      | +3.3% |
| NATIONAL        |             |       |
| New Zealand     |             |       |
| Spend           | \$78,526.9M | +2.5% |
| Transactions    | 1,629.0M    | +3.0% |

| Highest Growth: | One Mahurangi    | +22.5% |  |
|-----------------|------------------|--------|--|
| Lowest Growth:  | Karangahape Road | -13.3% |  |

#### **NOTEWORTHY DATES DURING MAY 2024**

| Highest Day | Lowest Day  | Average Day        |
|-------------|-------------|--------------------|
| Fri, 31 May | Sun, 26 May | \$842.9K           |
| \$1.2M      | \$612.6K    | 13.5K Transactions |

All growth rates are compared with equivalent period last year, unless stated otherwise



#### STORETYPE SPEND GROWTH

#### SPEND OVER LAST 5 YEARS. YE MAY



#### **CUSTOMER ORIGIN SPEND GROWTH**



#### **Reading the Report**

Data Source: This data is derived from Worldline terminal electronic card spending and represents estimated total cardholder spending in New Zealand.

Exclusions: Spending figures include GST; no allowance has been made for non-card purchases, online purchases or inflation.

Definitions: All parameters have been mutually agreed with the client and are the same as that used in the online Tool.

#### Copyright of Marketview Ltd.

Disclaimer: While every effort has been made in the production of this report, Marketview Ltd is not responsible for the results of any actions taken on the basis of the information in this report and expressly disclaim any liability to any person for anything done or omitted to be done by any s