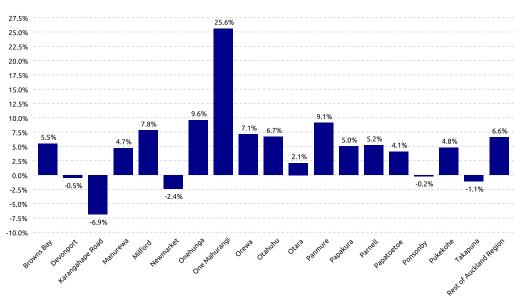

## PRECINCT SPEND GROWTH

| Highest Growth: | One Mahurangi    | +25.6% |
|-----------------|------------------|--------|
| Lowest Growth:  | Karangahape Road | -6.9%  |