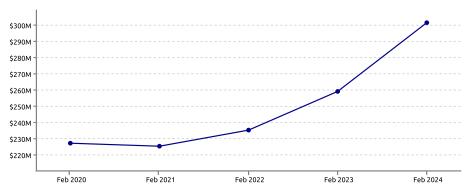

|                  |                  |
| New Zealand                               |                  |                  |
| Spend                                     | \$78,357.6M      | +4.1%            |
| Transactions                              | 1,627.4M         | +5.6%            |

## PRECINCT SPEND GROWTH



| Highest Growth: | One Mahurangi    | +25.6% |
|-----------------|------------------|--------|
| Lowest Growth:  | Karangahape Road | -6.9%  |

### **NOTEWORTHY DATES DURING FEBRUARY 2024**

| Highest Day | Lowest Day  | Average Day        |
|-------------|-------------|--------------------|
| Fri, 02 Feb | Sun, 25 Feb | \$912.6K           |
| \$1.1M      | \$704.1K    | 14.6K Transactions |

#### STORETYPE SPEND GROWTH



#### SPEND OVER LAST 5 YEARS. YE FEBRUARY





#### **CUSTOMER ORIGIN SPEND GROWTH**



## **Reading the Report**

Data Source: This data is derived from Worldline terminal electronic card spending and represents estimated total cardholder spending in New Zealand.

Exclusions: Spending figures include GST; no allowance has been made for non-card purchases, online purchases or inflation.

Definitions: All parameters have been mutually agreed with the client and are the same as that used in the online Tool.

#### Copyright of Marketview Ltd.

Disclaimer: While every effort has been made in the production of this report, Marketview Ltd is not responsible for the results of any actions taken on the basis of the information in this report and expressly disclaim any liability to any person for anything done or omitted to be done by any s