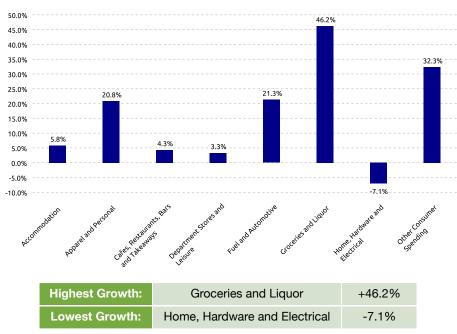

|
| NATIONAL                                  |                  |                  |
| New Zealand                               |                  |                  |
| Spend                                     | \$78,357.6M      | +4.1%            |
| Transactions                              | 1,627.4M         | +5.6%            |

## PRECINCT SPEND GROWTH



| Highest Growth: | One Mahurangi    | +25.6% |
|-----------------|------------------|--------|
| Lowest Growth:  | Karangahape Road | -6.9%  |

### **NOTEWORTHY DATES DURING FEBRUARY 2024**

| Highest Day | Lowest Day  | Average Day        |
|-------------|-------------|--------------------|
| Fri, 02 Feb | Sun, 25 Feb | \$912.6K           |
| \$1.1M      | \$704.1K    | 14.6K Transactions |

#### STORETYPE SPEND GROWTH



#### SPEND OVER LAST 5 YEARS. YE FEBRUARY





#### **CUSTOMER ORIGIN SPEND GROWTH**



## **Reading the Report**

Data Source: This data is derived from Worldline terminal electronic card spending and represents estimated total cardholder spending in New Zealand.

Exclusions: Spending figures include GST; no allowance has been made for non-card purchases, online purchases or inflation.

Definitions: All parameters have been mutually agreed with the client and are the same as that used in the online Tool.

#### Copyright of Marketview Ltd.

Disclaimer: While every effort has been made in the production of this report, Marketview Ltd is not responsible for the results of any actions taken on the basis of the information in this report and expressly disclaim any liability to any person for