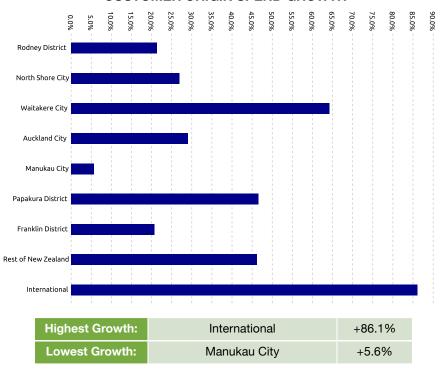

|
| New Zealand                               |                  |                  |
| Spend                                     | \$78,357.6M      | +4.1%            |
| Transactions                              | 1,627.4M         | +5.6%            |

## PRECINCT SPEND GROWTH



| Highest Growth: | One Mahurangi    | +25.6% |
|-----------------|------------------|--------|
| Lowest Growth:  | Karangahape Road | -6.9%  |

### **NOTEWORTHY DATES DURING FEBRUARY 2024**

| Highest Day | Lowest Day  | Average Day        |
|-------------|-------------|--------------------|
| Fri, 02 Feb | Sun, 25 Feb | \$912.6K           |
| \$1.1M      | \$704.1K    | 14.6K Transactions |

#### STORETYPE SPEND GROWTH



#### SPEND OVER LAST 5 YEARS. YE FEBRUARY





#### **CUSTOMER ORIGIN SPEND GROWTH**



## **Reading the Report**

Data Source: This data is derived from Worldline terminal electronic card spending and represents estimated total cardholder spending in New Zealand.

Exclusions: Spending figures include GST; no allowance has been made for non-card purchases, online purchases or inflation.

Definitions: All parameters have been mutually agreed with the client and are the same as that used in the online Tool.

#### Copyright of Marketview Ltd.

Disclaimer: While every effort has been made in the production of this report, Marketview Ltd is not responsible for the results of any actions taken on the basis of the information in this report and expressly disclaim any liability to any person for anything done or omitted to be done by any such person in reliance on the contents of t