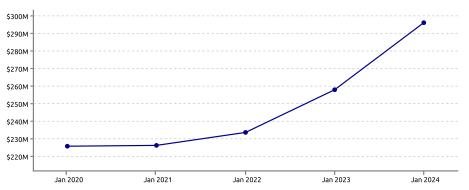

ION

## **Auckland Region**

| Spend        | \$26,157.0M | +4.4% |
|--------------|-------------|-------|
| Transactions | 536.2M      | +5.9% |

### **NATIONAL**

#### **New Zealand**

| Spend        | \$77,697.0M | +4.2% |
|--------------|-------------|-------|
| Transactions | 1,611.0M    | +5.5% |

#### PRECINCT SPEND GROWTH



| Highest Growth: | One Mahurangi | +26.7% |
|-----------------|---------------|--------|
| Lowest Growth:  | Newmarket     | -11.9% |

#### **NOTEWORTHY DATES DURING JANUARY 2024**

| Highest Day | Lowest Day  | Average Day        |
|-------------|-------------|--------------------|
| Fri, 12 Jan | Mon, 01 Jan | \$921.3K           |
| \$1.2M      | \$596.6K    | 14.3K Transactions |

#### STORETYPE SPEND GROWTH



#### **SPEND OVER LAST 5 YEARS. YE JANUARY**





#### **CUSTOMER ORIGIN SPEND GROWTH**



# **Reading the Report**

Data Source: This data is derived from Worldline terminal electronic card spending and represents estimated total cardholder spending in New Zealand.

Exclusions: Spending figures include GST; no allowance has been made for non-card purchases, online purchases or inflation.

Definitions: All parameters have been mutually agreed with the client and are the same as that used in the online Tool.

#### Copyright of Marketview Ltd.

Disclaimer: While every effort has been made in the production of this report, Marketview Ltd is not responsible for the results of any actions taken on the basis of the information in this report and expressly disclaim any liability to any person for anything done or omitted to be done by any su