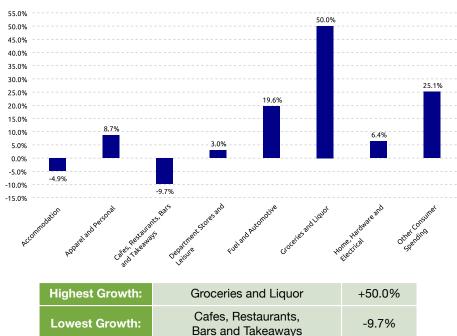

| Transactions  | 4 8M     | +12.8% |

#### REGION

## **Auckland Region**

| Spend        | \$26,157.0M | +4.4% |
|--------------|-------------|-------|
| Transactions | 536.2M      | +5.9% |

### **NATIONAL**

#### **New Zealand**

| Spend        | \$77,697.0M | +4.2% |
|--------------|-------------|-------|
| Transactions | 1,611.0M    | +5.5% |

#### PRECINCT SPEND GROWTH



| Highest Growth: | One Mahurangi | +26.7% |
|-----------------|---------------|--------|
| Lowest Growth:  | Newmarket     | -11.9% |

#### **NOTEWORTHY DATES DURING JANUARY 2024**

| Highest Day | Lowest Day  | Average Day        |
|-------------|-------------|--------------------|
| Fri, 12 Jan | Mon, 01 Jan | \$921.3K           |
| \$1.2M      | \$596.6K    | 14.3K Transactions |

#### STORETYPE SPEND GROWTH



#### **SPEND OVER LAST 5 YEARS. YE JANUARY**





#### **CUSTOMER ORIGIN SPEND GROWTH**



# **Reading the Report**

Data Source: This data is derived from Worldline terminal electronic card spending and represents estimated total cardholder spending in New Zealand.

Exclusions: Spending figures include GST; no allowance has been made for non-card purchases, online purchases or inflation.

Definitions: All parameters have been mutually agreed with the client and are the same as that used in the online Tool.

#### Copyright of Marketview Ltd.

Disclaimer: While every effort has been made in the production of this report, Marketview Ltd is not responsible for the results of any actions taken on the basis of the information in this report and expressly disclaim any liability to any person f