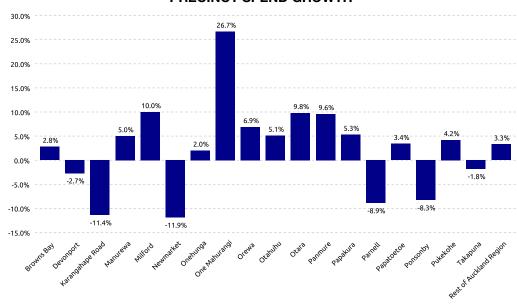

#### PRECINCT SPEND GROWTH

| Highest Growth: | One Mahurangi | +26.7% |
|-----------------|---------------|--------|
| Lowest Growth:  | Newmarket     | -11.9% |