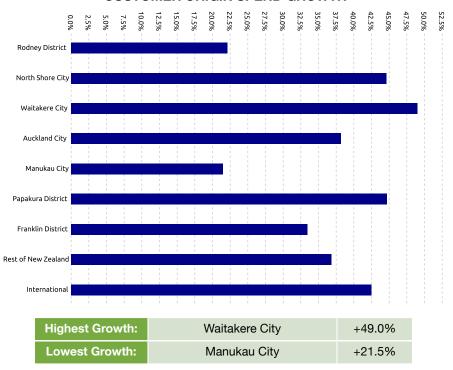

| \$26,157.0M | +4.4% |
|--------------|-------------|-------|
| Transactions | 536.2M      | +5.9% |

### **NATIONAL**

#### **New Zealand**

| Spend        | \$77,697.0M | +4.2% |
|--------------|-------------|-------|
| Transactions | 1,611.0M    | +5.5% |

#### PRECINCT SPEND GROWTH



| Highest Growth: | One Mahurangi | +26.7% |
|-----------------|---------------|--------|
| Lowest Growth:  | Newmarket     | -11.9% |

#### **NOTEWORTHY DATES DURING JANUARY 2024**

| Highest Day | Lowest Day  | Average Day        |
|-------------|-------------|--------------------|
| Fri, 12 Jan | Mon, 01 Jan | \$921.3K           |
| \$1.2M      | \$596.6K    | 14.3K Transactions |

#### STORETYPE SPEND GROWTH



#### **SPEND OVER LAST 5 YEARS. YE JANUARY**





#### **CUSTOMER ORIGIN SPEND GROWTH**



# **Reading the Report**

Data Source: This data is derived from Worldline terminal electronic card spending and represents estimated total cardholder spending in New Zealand.

Exclusions: Spending figures include GST; no allowance has been made for non-card purchases, online purchases or inflation.

Definitions: All parameters have been mutually agreed with the client and are the same as that used in the online Tool.

#### Copyright of Marketview Ltd.

Disclaimer: While every effort has been made in the production of this report, Marketview Ltd is not responsible for the results of any actions taken on the basis of the information in this report and expressly disclaim any liability to any person for anything done or omitted to be done by any such person in reliance on the contents of th