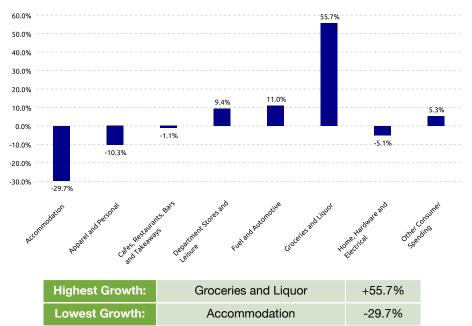

ctions  | 4.7M     | +10.7% |

#### REGION

| Auckland Region | 1           |       |
|-----------------|-------------|-------|
| Spend           | \$26,137.6M | +5.3% |
| Transactions    | 533.8M      | +6.5% |
| NATIONAL        |             |       |
| New Zealand     |             |       |
| Spend           | \$77,497.0M | +5.0% |
| Transactions    | 1,605.0M    | +6.0% |

## PRECINCT SPEND GROWTH



| Highest Growth: | One Mahurangi | +23.3% |
|-----------------|---------------|--------|
| Lowest Growth:  | Newmarket     | -11.6% |

#### **NOTEWORTHY DATES DURING NOVEMBER 2023**

| Highest Day | Lowest Day  | Average Day        |
|-------------|-------------|--------------------|
| Fri, 24 Nov | Sun, 19 Nov | \$912.2K           |
| \$1.1M      | \$699.1K    | 14.3K Transactions |





#### STORETYPE SPEND GROWTH

#### **SPEND OVER LAST 5 YEARS. YE NOVEMBER**



#### **CUSTOMER ORIGIN SPEND GROWTH**



## **Reading the Report**

Data Source: This data is derived from Worldline terminal electronic card spending and represents estimated total cardholder spending in New Zealand.

Exclusions: Spending figures include GST; no allowance has been made for non-card purchases, online purchases or inflation.

Definitions: All parameters have been mutually agreed with the client and are the same as that used in the online Tool.

#### Copyright of Marketview Ltd.

Disclaimer: While every effort has been made in the production of this report, Marketview Ltd is not responsible for the results of any actions taken on the basis of the information in this report and expressly disclaim