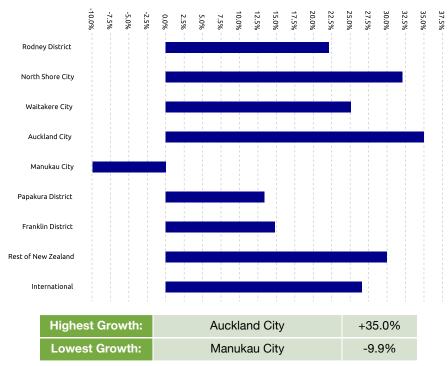

-------|
| Spend           | \$26,137.6M | +5.3% |
| Transactions    | 533.8M      | +6.5% |
| NATIONAL        |             |       |
| New Zealand     |             |       |
| Spend           | \$77,497.0M | +5.0% |
| Transactions    | 1,605.0M    | +6.0% |

## PRECINCT SPEND GROWTH



| Highest Growth: | One Mahurangi | +23.3% |
|-----------------|---------------|--------|
| Lowest Growth:  | Newmarket     | -11.6% |

#### **NOTEWORTHY DATES DURING NOVEMBER 2023**

| Highest Day | Lowest Day  | Average Day        |
|-------------|-------------|--------------------|
| Fri, 24 Nov | Sun, 19 Nov | \$912.2K           |
| \$1.1M      | \$699.1K    | 14.3K Transactions |





#### STORETYPE SPEND GROWTH

#### **SPEND OVER LAST 5 YEARS. YE NOVEMBER**



#### **CUSTOMER ORIGIN SPEND GROWTH**



## **Reading the Report**

Data Source: This data is derived from Worldline terminal electronic card spending and represents estimated total cardholder spending in New Zealand.

Exclusions: Spending figures include GST; no allowance has been made for non-card purchases, online purchases or inflation.

Definitions: All parameters have been mutually agreed with the client and are the same as that used in the online Tool.

#### Copyright of Marketview Ltd.

Disclaimer: While every effort has been made in the production of this report, Marketview Ltd is not responsible for the results of any actions taken on the basis of the information in this report and expressly disclaim any liability to any person for anything done or omitted to be done by any such person in reliance on the contents of t