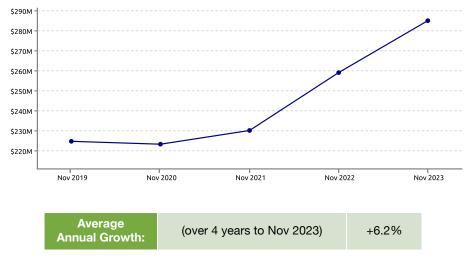

|
|-----------------|-------------|-------|
| Spend           | \$26,137.6M | +5.3% |
| Transactions    | 533.8M      | +6.5% |
| NATIONAL        |             |       |
| New Zealand     |             |       |
| Spend           | \$77,497.0M | +5.0% |
| Transactions    | 1,605.0M    | +6.0% |

## PRECINCT SPEND GROWTH



| Highest Growth: | One Mahurangi | +23.3% |
|-----------------|---------------|--------|
| Lowest Growth:  | Newmarket     | -11.6% |

#### **NOTEWORTHY DATES DURING NOVEMBER 2023**

| Highest Day | Lowest Day  | Average Day        |
|-------------|-------------|--------------------|
| Fri, 24 Nov | Sun, 19 Nov | \$912.2K           |
| \$1.1M      | \$699.1K    | 14.3K Transactions |





#### STORETYPE SPEND GROWTH

#### **SPEND OVER LAST 5 YEARS. YE NOVEMBER**



#### **CUSTOMER ORIGIN SPEND GROWTH**



## **Reading the Report**

Data Source: This data is derived from Worldline terminal electronic card spending and represents estimated total cardholder spending in New Zealand.

Exclusions: Spending figures include GST; no allowance has been made for non-card purchases, online purchases or inflation.

Definitions: All parameters have been mutually agreed with the client and are the same as that used in the online Tool.

#### Copyright of Marketview Ltd.

Disclaimer: While every effort has been made in the production of this report, Marketview Ltd is not responsible for the results of any actions taken on the basis of the information in this report and expressly disclaim any liability to any person for anything done or omitted to be done by any suc