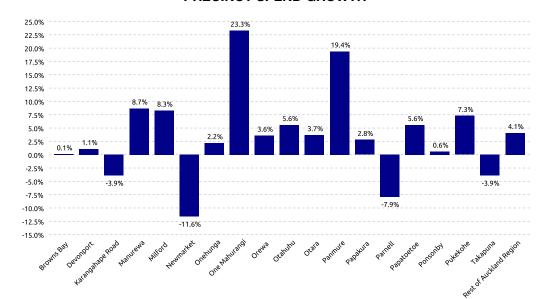

## PRECINCT SPEND GROWTH

| Highest Growth: | One Mahurangi | +23.3% |
|-----------------|---------------|--------|
| Lowest Growth:  | Newmarket     | -11.6% |