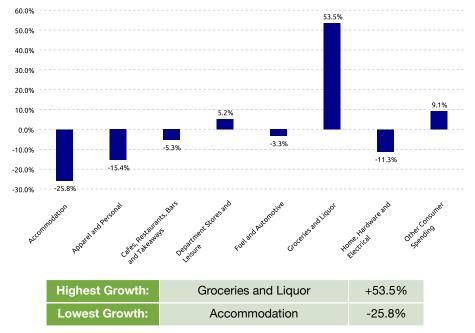

|       |
|-----------------|-------------|-------|
| Spend           | \$26,054.4M | +6.5% |
| Transactions    | 531.9M      | +7.9% |
| NATIONAL        |             |       |
| New Zealand     |             |       |
| Spend           | \$77,281.9M | +5.7% |
| Transactions    | 1,600.6M    | +6.6% |

| Highest Growth: | One Mahurangi | +17.8% |  |
|-----------------|---------------|--------|--|
| Lowest Growth:  | Parnell       | -10.3% |  |

#### **NOTEWORTHY DATES DURING OCTOBER 2023**

| Highest Day | Lowest Day  | Average Day        |
|-------------|-------------|--------------------|
| Fri, 20 Oct | Sun, 29 Oct | \$836.4K           |
| \$1.2M      | \$558.5K    | 13.1K Transactions |

All growth rates are compared with equivalent period last year, unless stated otherwise



#### STORETYPE SPEND GROWTH

#### SPEND OVER LAST 5 YEARS. YE OCTOBER





#### **Reading the Report**

Data Source: This data is derived from Worldline terminal electronic card spending and represents estimated total cardholder spending in New Zealand.

Exclusions: Spending figures include GST; no allowance has been made for non-card purchases, online purchases or inflation.

Definitions: All parameters have been mutually agreed with the client and are the same as that used in the online Tool.

#### Copyright of Marketview Ltd.

Disclaimer: While every effort has been made in the production of this report, Marketview Ltd is not responsible for the results of any actions taken on the basis of the information in this report and expressly disclaim any liability to any person for anything d