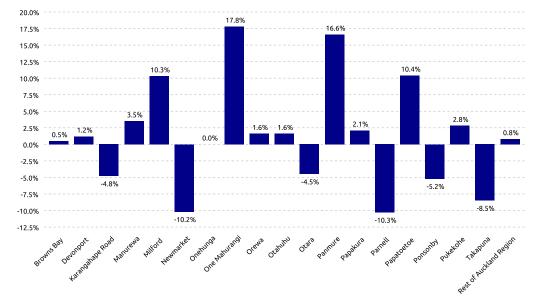

#### PRECINCT SPEND GROWTH

| Highest Growth: | One Mahurangi | +17.8% |  |
|-----------------|---------------|--------|--|
| Lowest Growth:  | Parnell       | -10.3% |  |