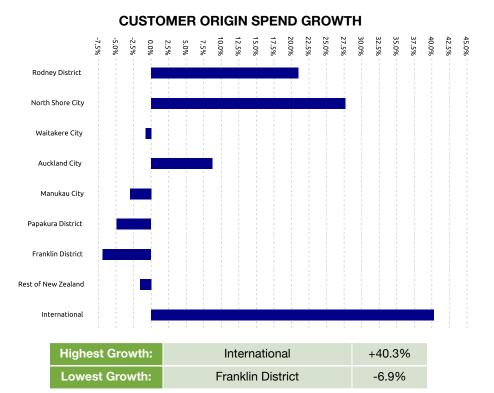

| \$26,054.4M | +6.5% |
| Transactions    | 531.9M      | +7.9% |
| NATIONAL        |             |       |
| New Zealand     |             |       |
| Spend           | \$77,281.9M | +5.7% |
| Transactions    | 1,600.6M    | +6.6% |

| Highest Growth: | One Mahurangi | +17.8% |  |
|-----------------|---------------|--------|--|
| Lowest Growth:  | Parnell       | -10.3% |  |

#### **NOTEWORTHY DATES DURING OCTOBER 2023**

| Highest Day | Lowest Day  | Average Day        |
|-------------|-------------|--------------------|
| Fri, 20 Oct | Sun, 29 Oct | \$836.4K           |
| \$1.2M      | \$558.5K    | 13.1K Transactions |

All growth rates are compared with equivalent period last year, unless stated otherwise



#### STORETYPE SPEND GROWTH

#### SPEND OVER LAST 5 YEARS. YE OCTOBER





#### **Reading the Report**

Data Source: This data is derived from Worldline terminal electronic card spending and represents estimated total cardholder spending in New Zealand.

Exclusions: Spending figures include GST; no allowance has been made for non-card purchases, online purchases or inflation.

Definitions: All parameters have been mutually agreed with the client and are the same as that used in the online Tool.

#### Copyright of Marketview Ltd.

Disclaimer: While every effort has been made in the production of this report, Marketview Ltd is not responsible for the results of any actions taken on the basis of the information in this report and expressly disclaim any liability to any person for anything done or omitted to be done by any such person in reliance on the contents of