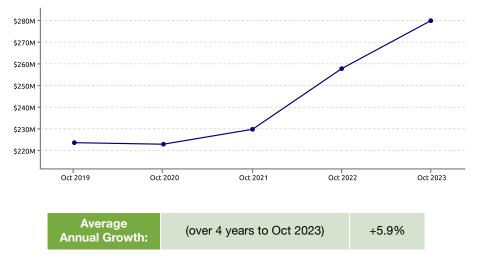

| \$26,054.4M | +6.5% |
| Transactions    | 531.9M      | +7.9% |
| NATIONAL        |             |       |
| New Zealand     |             |       |
| Spend           | \$77,281.9M | +5.7% |
| Transactions    | 1,600.6M    | +6.6% |

| Highest Growth: | One Mahurangi | +17.8% |  |
|-----------------|---------------|--------|--|
| Lowest Growth:  | Parnell       | -10.3% |  |

#### **NOTEWORTHY DATES DURING OCTOBER 2023**

| Highest Day | Lowest Day  | Average Day        |
|-------------|-------------|--------------------|
| Fri, 20 Oct | Sun, 29 Oct | \$836.4K           |
| \$1.2M      | \$558.5K    | 13.1K Transactions |

All growth rates are compared with equivalent period last year, unless stated otherwise



#### STORETYPE SPEND GROWTH

#### SPEND OVER LAST 5 YEARS. YE OCTOBER





#### **Reading the Report**

Data Source: This data is derived from Worldline terminal electronic card spending and represents estimated total cardholder spending in New Zealand.

Exclusions: Spending figures include GST; no allowance has been made for non-card purchases, online purchases or inflation.

Definitions: All parameters have been mutually agreed with the client and are the same as that used in the online Tool.

#### Copyright of Marketview Ltd.

Disclaimer: While every effort has been made in the production of this report, Marketview Ltd is not responsible for the results of any actions taken on the basis of the information in this report and expressly disclaim any liability to any person for anything done or omitted to be done by any such person in reliance on the contents