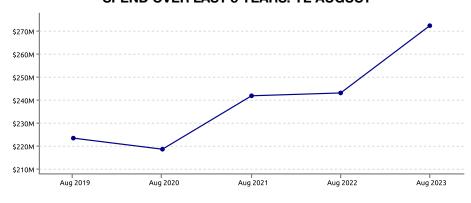

EGION

## **Auckland Region**

| Spend        | \$25,959.6M | +14.7% |
|--------------|-------------|--------|
| Transactions | 528.9M      | +16.6% |

### **NATIONAL**

## **New Zealand**

| Spend        | \$77,025.3M | +9.8%  |
|--------------|-------------|--------|
| Transactions | 1.594.5M    | +10.8% |

#### PRECINCT SPEND GROWTH



| Highest Growth: | One Mahurangi | +24.3% |
|-----------------|---------------|--------|
| Lowest Growth:  | Parnell       | -2.1%  |

#### **NOTEWORTHY DATES DURING AUGUST 2023**

| Highest Day | Lowest Day  | Average Day        |
|-------------|-------------|--------------------|
| Fri, 25 Aug | Sun, 20 Aug | \$786.7K           |
| \$931.7K    | \$600.1K    | 12.6K Transactions |

#### STORETYPE SPEND GROWTH



#### SPEND OVER LAST 5 YEARS. YE AUGUST



**Average** 

**Annual Growth:** 



#### **CUSTOMER ORIGIN SPEND GROWTH**



| Lowest Growth. | riest of New Zealand |  |
|----------------|----------------------|--|
|                |                      |  |
|                |                      |  |
|                |                      |  |

# **Reading the Report**

Data Source: This data is derived from Worldline terminal electronic card spending and represents estimated total cardholder spending in New Zealand.

Exclusions: Spending figures include GST; no allowance has been made for non-card purchases, online purchases or inflation.

Definitions: All parameters have been mutually agreed with the client and are the same as that used in the online Tool.

#### Copyright of Marketview Ltd.

Disclaimer: While every effort has b