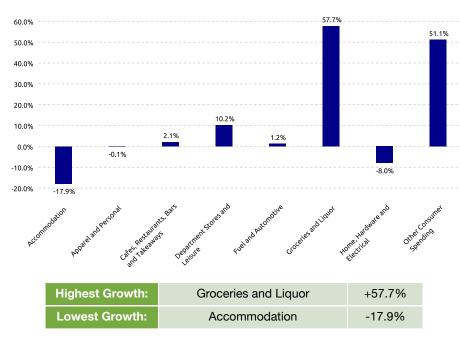

Transactions | 4.6M     | +18.0% |

#### REGION

## **Auckland Region**

| Spend        | \$25,959.6M | +14.7% |
|--------------|-------------|--------|
| Transactions | 528.9M      | +16.6% |

### **NATIONAL**

## **New Zealand**

| Spend        | \$77,025.3M | +9.8%  |
|--------------|-------------|--------|
| Transactions | 1.594.5M    | +10.8% |

#### PRECINCT SPEND GROWTH



| Highest Growth: | One Mahurangi | +24.3% |
|-----------------|---------------|--------|
| Lowest Growth:  | Parnell       | -2.1%  |

#### **NOTEWORTHY DATES DURING AUGUST 2023**

| Highest Day | Lowest Day  | Average Day        |
|-------------|-------------|--------------------|
| Fri, 25 Aug | Sun, 20 Aug | \$786.7K           |
| \$931.7K    | \$600.1K    | 12.6K Transactions |

#### STORETYPE SPEND GROWTH



#### SPEND OVER LAST 5 YEARS. YE AUGUST



**Average** 

**Annual Growth:** 



#### **CUSTOMER ORIGIN SPEND GROWTH**



| Lowest Growth. | riest of New Zealand |  |
|----------------|----------------------|--|
|                |                      |  |
|                |                      |  |
|                |                      |  |

# **Reading the Report**

Data Source: This data is derived from Worldline terminal electronic card spending and represents estimated total cardholder spending in New Zealand.

Exclusions: Spending figures include GST; no allowance has been made for non-card purchases, online purchases or inflation.

Definitions: All parameters have been mutually agreed with the client and are the same as that used in the online Tool.

#### Copyright of Marketview