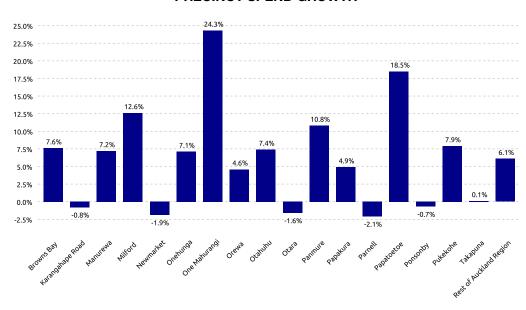

#### PRECINCT SPEND GROWTH

| Highest Growth: | One Mahurangi | +24.3% |
|-----------------|---------------|--------|
| Lowest Growth:  | Parnell       | -2.1%  |