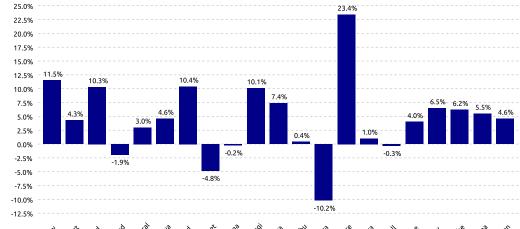

#### **PRECINCT SPEND GROWTH**

| Highest Growth: | Panmure | +23.4% |
|-----------------|---------|--------|
| Lowest Growth:  | Otara   | -10.2% |