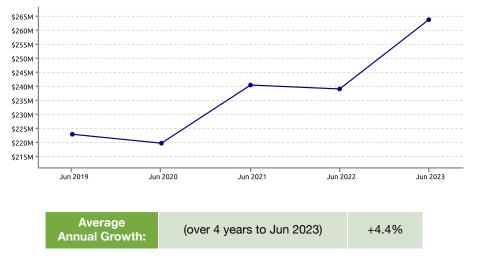

|

#### **Auckland Region**

|              | -           |        |
|--------------|-------------|--------|
| Spend        | \$25,789.7M | +17.3% |
| Transactions | 524.4M      | +17.8% |
| NATIONAL     |             |        |
| New Zealand  |             |        |
| Spend        | \$76,599.3M | +12.2% |
| Transactions | 1,582.6M    | +11.9% |

| Highest Growth: | Panmure | +23.4% |
|-----------------|---------|--------|
| Lowest Growth:  | Otara   | -10.2% |

#### **NOTEWORTHY DATES DURING JUNE 2023**

| Highest Day | Lowest Day  | Average Day        |
|-------------|-------------|--------------------|
| Thu, 01 Jun | Sun, 18 Jun | \$728.6K           |
| \$1.0M      | \$464.6K    | 12.5K Transactions |



#### STORETYPE SPEND GROWTH

## 



#### SPEND OVER LAST 5 YEARS. YE JUNE



### **Reading the Report**

Data Source: This data is derived from Worldline terminal electronic card spending and represents estimated total cardholder spending in New Zealand.

Exclusions: Spending figures include GST; no allowance has been made for non-card purchases, online purchases or inflation.

Definitions: All parameters have been mutually agreed with the client and are the same as that used in the online Tool.

#### Copyright of Marketview Ltd.

Disclaimer: While every effort has been made in the production of this report, Marketview Ltd is not responsible for the results of any actions taken on the basis of the information in this report and expressly disclaim any liability to any person for anything done or omitted to be done by any such person in reliance on the contents of