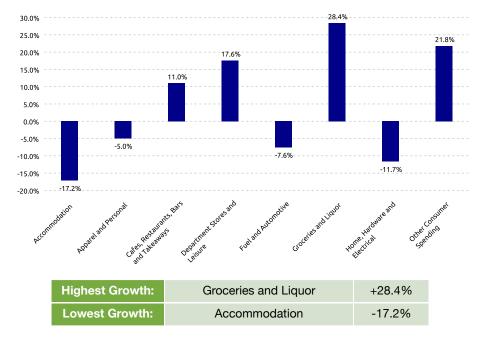

+10.3% |
| Transactions  | 4.5M     | +17.8% |
| REGION        |          |        |

#### **Auckland Region**

|              | -           |        |
|--------------|-------------|--------|
| Spend        | \$25,789.7M | +17.3% |
| Transactions | 524.4M      | +17.8% |
| NATIONAL     |             |        |
| New Zealand  |             |        |
| Spend        | \$76,599.3M | +12.2% |
| Transactions | 1,582.6M    | +11.9% |

| Highest Growth: | Panmure | +23.4% |
|-----------------|---------|--------|
| Lowest Growth:  | Otara   | -10.2% |

#### **NOTEWORTHY DATES DURING JUNE 2023**

| Highest Day | Lowest Day  | Average Day        |
|-------------|-------------|--------------------|
| Thu, 01 Jun | Sun, 18 Jun | \$728.6K           |
| \$1.0M      | \$464.6K    | 12.5K Transactions |



#### STORETYPE SPEND GROWTH

## 



#### SPEND OVER LAST 5 YEARS. YE JUNE



### **Reading the Report**

Data Source: This data is derived from Worldline terminal electronic card spending and represents estimated total cardholder spending in New Zealand.

Exclusions: Spending figures include GST; no allowance has been made for non-card purchases, online purchases or inflation.

Definitions: All parameters have been mutually agreed with the client and are the same as that used in the online Tool.

#### Copyright of Marketview Ltd.

Disclaimer: While every effort has been made in the production of this report, Marketview Ltd is not responsible for the results of any actions taken on the basis of the information in this report and expressly disclaim any liability to any person for anything