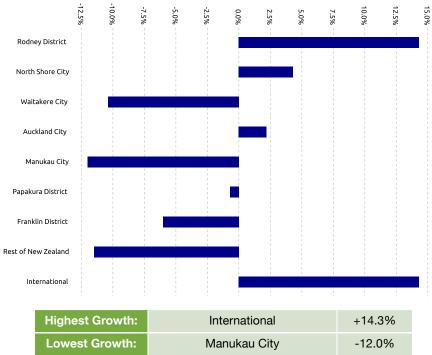

| +17.8% |
| REGION        |          |        |

#### **Auckland Region**

|              | -           |        |
|--------------|-------------|--------|
| Spend        | \$25,789.7M | +17.3% |
| Transactions | 524.4M      | +17.8% |
| NATIONAL     |             |        |
| New Zealand  |             |        |
| Spend        | \$76,599.3M | +12.2% |
| Transactions | 1,582.6M    | +11.9% |

| Highest Growth: | Panmure | +23.4% |
|-----------------|---------|--------|
| Lowest Growth:  | Otara   | -10.2% |

#### **NOTEWORTHY DATES DURING JUNE 2023**

| Highest Day | Lowest Day  | Average Day        |
|-------------|-------------|--------------------|
| Thu, 01 Jun | Sun, 18 Jun | \$728.6K           |
| \$1.0M      | \$464.6K    | 12.5K Transactions |



#### STORETYPE SPEND GROWTH

## 



#### SPEND OVER LAST 5 YEARS. YE JUNE



### **Reading the Report**

Data Source: This data is derived from Worldline terminal electronic card spending and represents estimated total cardholder spending in New Zealand.

Exclusions: Spending figures include GST; no allowance has been made for non-card purchases, online purchases or inflation.

Definitions: All parameters have been mutually agreed with the client and are the same as that used in the online Tool.

#### Copyright of Marketview Ltd.

Disclaimer: While every effort has been made in the production of this report, Marketview Ltd is not responsible for the results of any actions taken on the basis of the information in this report and expressly disclaim any liability to any person for anything done or omitted to be done by any su