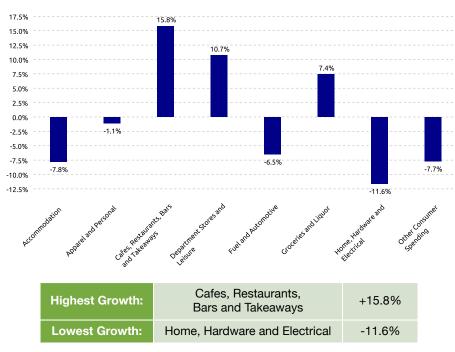

|        |
| <b>Auckland Region</b> |             |        |
| Spend                  | \$25,703.6M | +17.3% |
| Transactions           | 521.2M      | +16.3% |
| NATIONAL               |             |        |
| New Zealand            |             |        |
| Spend                  | \$76,382.9M | +12.4% |
| Transactions           | 1,573.6M    | +10.8% |

#### PRECINCT SPEND GROWTH



| Highest Growth: | Panmure | +21.0% |
|-----------------|---------|--------|
| Lowest Growth:  | Parnell | -3.8%  |

#### **NOTEWORTHY DATES DURING MAY 2023**

| Highest Day | Lowest Day  | Average Day        |
|-------------|-------------|--------------------|
| Fri, 12 May | Sun, 07 May | \$685.2K           |
| \$928.9K    | \$469.0K    | 12.3K Transactions |

#### STORETYPE SPEND GROWTH



#### SPEND OVER LAST 5 YEARS. YE MAY





#### **CUSTOMER ORIGIN SPEND GROWTH**



### **Reading the Report**

Data Source: This data is derived from Worldline terminal electronic card spending and represents estimated total cardholder spending in New Zealand.

Exclusions: Spending figures include GST; no allowance has been made for non-card purchases, online purchases or inflation.

Definitions: All parameters have been mutually agreed with the client and are the same as that used in the online Tool.

#### Copyright of Marketview Ltd.

Disclaimer: While every effort has been made in the production of this report, Marketview Ltd is not responsible for the results of any actions taken on the basis of the information in this report and expressly disclaim any liability to any person for any