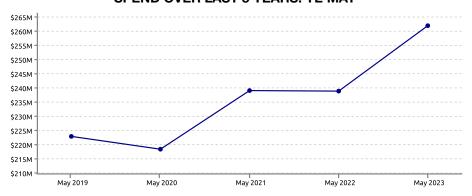

gion</b> |             |        |
| Spend                  | \$25,703.6M | +17.3% |
| Transactions           | 521.2M      | +16.3% |
| NATIONAL               |             |        |
| New Zealand            |             |        |
| Spend                  | \$76,382.9M | +12.4% |
| Transactions           | 1,573.6M    | +10.8% |

#### PRECINCT SPEND GROWTH



| Highest Growth: | Panmure | +21.0% |
|-----------------|---------|--------|
| Lowest Growth:  | Parnell | -3.8%  |

#### **NOTEWORTHY DATES DURING MAY 2023**

| Highest Day | Lowest Day  | Average Day        |
|-------------|-------------|--------------------|
| Fri, 12 May | Sun, 07 May | \$685.2K           |
| \$928.9K    | \$469.0K    | 12.3K Transactions |

#### STORETYPE SPEND GROWTH



#### SPEND OVER LAST 5 YEARS. YE MAY





#### **CUSTOMER ORIGIN SPEND GROWTH**



### **Reading the Report**

Data Source: This data is derived from Worldline terminal electronic card spending and represents estimated total cardholder spending in New Zealand.

Exclusions: Spending figures include GST; no allowance has been made for non-card purchases, online purchases or inflation.

Definitions: All parameters have been mutually agreed with the client and are the same as that used in the online Tool.

#### Copyright of Marketview Ltd.

Disclaimer: While every effort has been made in the production of this report, Marketview Ltd is not responsible for the results of any actions taken on the basis of the information in this report and expressly disclaim any liability to any person for anything done or omitted to be done by any