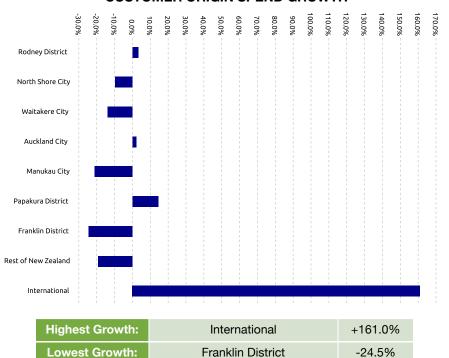

| \$25,703.6M | +17.3% |
| Transactions           | 521.2M      | +16.3% |
| NATIONAL               |             |        |
| New Zealand            |             |        |
| Spend                  | \$76,382.9M | +12.4% |
| Transactions           | 1,573.6M    | +10.8% |

#### PRECINCT SPEND GROWTH



| Highest Growth: | Panmure | +21.0% |
|-----------------|---------|--------|
| Lowest Growth:  | Parnell | -3.8%  |

#### **NOTEWORTHY DATES DURING MAY 2023**

| Highest Day | Lowest Day  | Average Day        |
|-------------|-------------|--------------------|
| Fri, 12 May | Sun, 07 May | \$685.2K           |
| \$928.9K    | \$469.0K    | 12.3K Transactions |

#### STORETYPE SPEND GROWTH



#### SPEND OVER LAST 5 YEARS. YE MAY





#### **CUSTOMER ORIGIN SPEND GROWTH**



### **Reading the Report**

Data Source: This data is derived from Worldline terminal electronic card spending and represents estimated total cardholder spending in New Zealand.

Exclusions: Spending figures include GST; no allowance has been made for non-card purchases, online purchases or inflation.

Definitions: All parameters have been mutually agreed with the client and are the same as that used in the online Tool.

#### Copyright of Marketview Ltd.

Disclaimer: While every effort has been made in the production of this report, Marketview Ltd is not responsible for the results of any actions taken on the basis of the information in this report and expressly disclaim any liability to any person for anything done or omitted to be done by any such person in reliance on the contents of