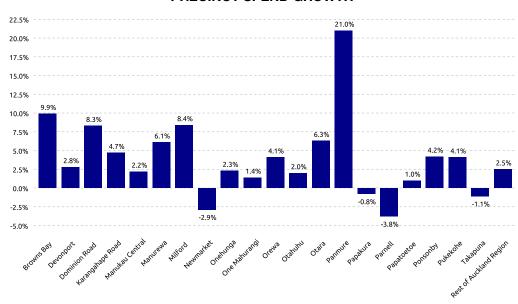

#### PRECINCT SPEND GROWTH

| Highest Growth: | Panmure | +21.0% |
|-----------------|---------|--------|
| Lowest Growth:  | Parnell | -3.8%  |