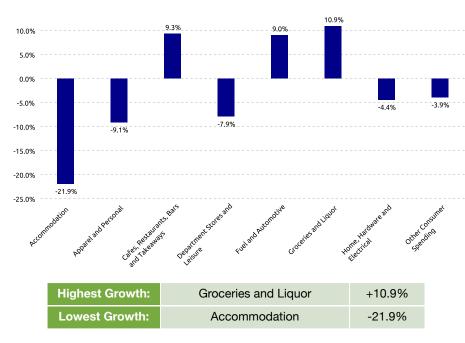

REGION                 |             |        |
| <b>Auckland Region</b> |             |        |
| Spend                  | \$24,446.0M | +15.3% |
| Transactions           | 491.0M      | +9.5%  |
| NATIONAL               |             |        |
| New Zealand            |             |        |
| Spend                  | \$73.481.8M | +10.7% |

1,499.1M

+5.0%

#### PRECINCT SPEND GROWTH



| Highest Growth: | Otara    | +57.0% |
|-----------------|----------|--------|
| Lowest Growth:  | Papakura | +5.0%  |

#### **NOTEWORTHY DATES DURING FEBRUARY 2023**

| Highest Day | Lowest Day  | Average Day        |
|-------------|-------------|--------------------|
| Fri, 10 Feb | Sun, 12 Feb | \$745.8K           |
| \$1.1M      | \$332.0K    | 12.4K Transactions |

#### STORETYPE SPEND GROWTH



#### SPEND OVER LAST 5 YEARS. YE FEBRUARY





#### **CUSTOMER ORIGIN SPEND GROWTH**



| Highest Growth: | International     | +336.3% |
|-----------------|-------------------|---------|
| Lowest Growth:  | Papakura District | -30.4%  |

### **Reading the Report**

Data Source: This data is derived from Worldline terminal electronic card spending and represents estimated total cardholder spending in New Zealand.

Exclusions: Spending figures include GST; no allowance has been made for non-card purchases, online purchases or inflation.

Definitions: All parameters have been mutually agreed with the client and are the same as that used in the online Tool.

#### Copyright of Marketview Ltd.

Disclaimer: While every effort has been made in the production of this report, Marketview Ltd is no