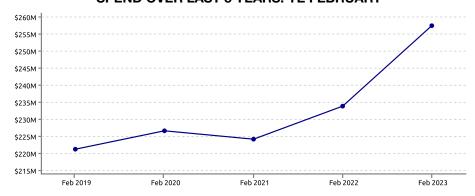

|
| <b>Auckland Region</b> |             |        |
| Spend                  | \$24,446.0M | +15.3% |
| Transactions           | 491.0M      | +9.5%  |
| NATIONAL               |             |        |
| New Zealand            |             |        |
| Spend                  | \$73.481.8M | +10.7% |

1,499.1M

+5.0%

#### PRECINCT SPEND GROWTH



| Highest Growth: | Otara    | +57.0% |
|-----------------|----------|--------|
| Lowest Growth:  | Papakura | +5.0%  |

#### **NOTEWORTHY DATES DURING FEBRUARY 2023**

| Highest Day | Lowest Day  | Average Day        |
|-------------|-------------|--------------------|
| Fri, 10 Feb | Sun, 12 Feb | \$745.8K           |
| \$1.1M      | \$332.0K    | 12.4K Transactions |

#### STORETYPE SPEND GROWTH



#### SPEND OVER LAST 5 YEARS. YE FEBRUARY





#### **CUSTOMER ORIGIN SPEND GROWTH**



| Highest Growth: | International     | +336.3% |
|-----------------|-------------------|---------|
| Lowest Growth:  | Papakura District | -30.4%  |

### **Reading the Report**

Data Source: This data is derived from Worldline terminal electronic card spending and represents estimated total cardholder spending in New Zealand.

Exclusions: Spending figures include GST; no allowance has been made for non-card purchases, online purchases or inflation.

Definitions: All parameters have been mutually agreed with the client and are the same as that used in the online Tool.

#### Copyright of Marketview Ltd.

Disclaimer: While every effort has been made in the production of this report, Marketview Ltd is not responsible for the results of any actions