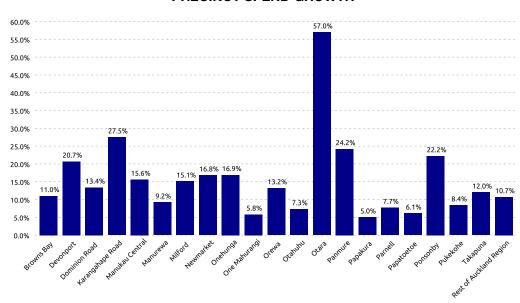

#### PRECINCT SPEND GROWTH

| Highest Growth: | Otara    | +57.0% |
|-----------------|----------|--------|
| Lowest Growth:  | Papakura | +5.0%  |