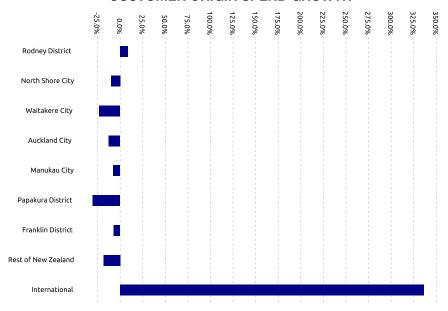

#### **CUSTOMER ORIGIN SPEND GROWTH**

| Highest Growth: | International     | +336.3% |
|-----------------|-------------------|---------|
| Lowest Growth:  | Papakura District | -30.4%  |