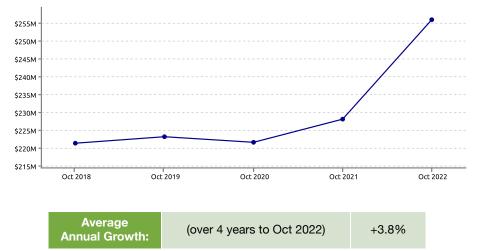

75.0% 50.1% 51.4% 50.0% 37.0% 28.3% 25.0% 28.6% 28.1% 28 3% 21.9% 25.0% 18 4% 6 3% 503 Devotor nood people cord wave who are the ord or the server of the s 0.0% <sup>3,0</sup> Pannue Panaul Panel Panaul Pana Browns Bay

| Highest Growth: | Onehunga   | +202.0% |  |
|-----------------|------------|---------|--|
| Lowest Growth:  | Papatoetoe | +6.3%   |  |

#### **NOTEWORTHY DATES DURING OCTOBER 2022**

| Highest Day | Lowest Day  | Average Day        |
|-------------|-------------|--------------------|
| Thu, 20 Oct | Sun, 30 Oct | \$702.9K           |
| \$975.6K    | \$419.5K    | 11.8K Transactions |

All growth rates are compared with equivalent period last year, unless stated otherwise

## PRECINCT SPEND GROWTH

#### STORETYPE SPEND GROWTH



#### SPEND OVER LAST 5 YEARS. YE OCTOBER



#### **CUSTOMER ORIGIN SPEND GROWTH**



## **Reading the Report**

Data Source: This data is derived from Worldline terminal electronic card spending and represents estimated total cardholder spending in New Zealand.

Exclusions: Spending figures include GST; no allowance has been made for non-card purchases, online purchases or inflation.

Definitions: All parameters have been mutually agreed with the client and are the same as that used in the online Tool.

#### Copyright of Marketview Ltd.

Disclaimer: While every effort has been made in the production of this report, Marketview Ltd is not responsible for the results of any actions taken on the basis of the information in this report and expressly disclaim any liability to any person for anything done or omitted to be done by any suc