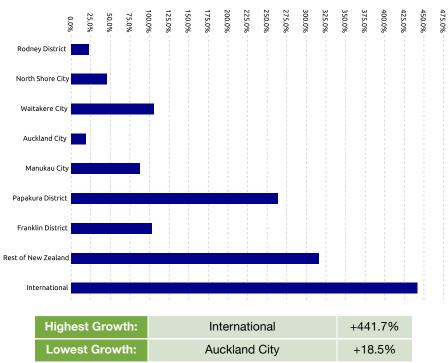

% 28.6% 28.1% 28 3% 21.9% 25.0% 18 4% 6 3% 503 Devotor nood people cord wave who are the ord or the server of the s 0.0% <sup>3,0</sup> Pannue Panaul Panel Panaul Pana Browns Bay

| Highest Growth: | Onehunga   | +202.0% |  |
|-----------------|------------|---------|--|
| Lowest Growth:  | Papatoetoe | +6.3%   |  |

#### **NOTEWORTHY DATES DURING OCTOBER 2022**

| Highest Day | Lowest Day  | Average Day        |
|-------------|-------------|--------------------|
| Thu, 20 Oct | Sun, 30 Oct | \$702.9K           |
| \$975.6K    | \$419.5K    | 11.8K Transactions |

All growth rates are compared with equivalent period last year, unless stated otherwise

## PRECINCT SPEND GROWTH

#### STORETYPE SPEND GROWTH



#### SPEND OVER LAST 5 YEARS. YE OCTOBER



#### **CUSTOMER ORIGIN SPEND GROWTH**



## **Reading the Report**

Data Source: This data is derived from Worldline terminal electronic card spending and represents estimated total cardholder spending in New Zealand.

Exclusions: Spending figures include GST; no allowance has been made for non-card purchases, online purchases or inflation.

Definitions: All parameters have been mutually agreed with the client and are the same as that used in the online Tool.

#### Copyright of Marketview Ltd.

Disclaimer: While every effort has been made in the production of this report, Marketview Ltd is not responsible for the results of any actions taken on the basis of the information in this report and expressly disclaim any liability to any person for anything done or omitted to be done by any such person in reliance on the contents of t