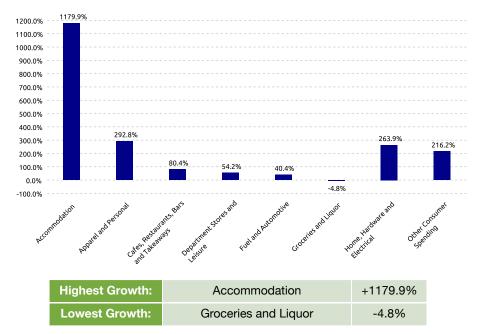

.9% 150.0% 122.2% 125.0% 106.7% 100.0% 86.8% 75.0% 50.1% 51.4% 50.0% 37.0% 28.3% 25.0% 28.6% 28.1% 28 3% 21.9% 25.0% 18 4% 6 3% 503 Devotor nood people cord wave who are the ord or the server of the s 0.0% <sup>3,0</sup> Pannue Panaul Panel Panaul Pana Browns Bay

| Highest Growth: | Onehunga   | +202.0% |  |
|-----------------|------------|---------|--|
| Lowest Growth:  | Papatoetoe | +6.3%   |  |

#### **NOTEWORTHY DATES DURING OCTOBER 2022**

| Highest Day | Lowest Day  | Average Day        |
|-------------|-------------|--------------------|
| Thu, 20 Oct | Sun, 30 Oct | \$702.9K           |
| \$975.6K    | \$419.5K    | 11.8K Transactions |

All growth rates are compared with equivalent period last year, unless stated otherwise

## PRECINCT SPEND GROWTH

#### STORETYPE SPEND GROWTH



#### SPEND OVER LAST 5 YEARS. YE OCTOBER



#### **CUSTOMER ORIGIN SPEND GROWTH**



## **Reading the Report**

Data Source: This data is derived from Worldline terminal electronic card spending and represents estimated total cardholder spending in New Zealand.

Exclusions: Spending figures include GST; no allowance has been made for non-card purchases, online purchases or inflation.

Definitions: All parameters have been mutually agreed with the client and are the same as that used in the online Tool.

#### Copyright of Marketview Ltd.

Disclaimer: While every effort has been made in the production of this report, Marketview Ltd is not responsible for the results of any actions taken on the basis of the information in this report and expressly disclaim any liability to any person for an