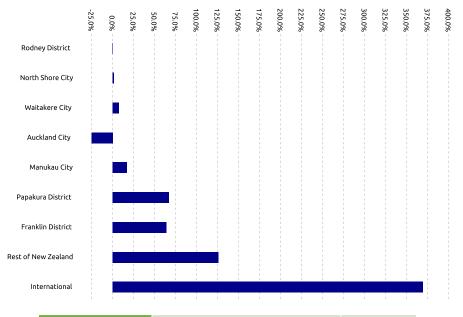

#### **CUSTOMER ORIGIN SPEND GROWTH**

| Highest Growth: | International | +369.3% |
|-----------------|---------------|---------|
| Lowest Growth:  | Auckland City | -25.0%  |