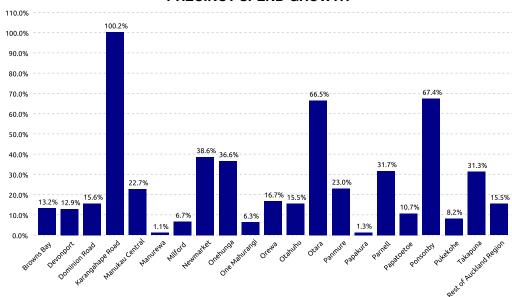

## PRECINCT SPEND GROWTH

| Highest Growth: | Karangahape Road | +100.2% |
|-----------------|------------------|---------|
| Lowest Growth:  | Manurewa         | +1.1%   |