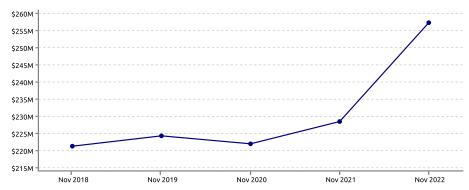

0.3M +8.7%

# **Last 12 Months**

# **PRECINCT**

One Mahurangi

 Spend
 \$257.3M
 +12.6%

 Transactions
 4.2M
 +7.8%

#### **REGION**

**Auckland Region** 

Spend \$24,072.4M +15.0% Transactions 483.7M +6.0%

## **NATIONAL**

**New Zealand** 

Spend \$72,259.1M +10.4% Transactions 1,477.5M +2.2%

## PRECINCT SPEND GROWTH



| Highest Growth: | Karangahape Road | +100.2% |
|-----------------|------------------|---------|
| Lowest Growth:  | Manurewa         | +1.1%   |

## **NOTEWORTHY DATES DURING NOVEMBER 2022**

| Highest Day | Lowest Day  | Average Day        |
|-------------|-------------|--------------------|
| Fri, 04 Nov | Sun, 20 Nov | \$733.4K           |
| \$959.0K    | \$478.9K    | 12.1K Transactions |

#### STORETYPE SPEND GROWTH



#### SPEND OVER LAST 5 YEARS. YE NOVEMBER





#### **CUSTOMER ORIGIN SPEND GROWTH**



| Highest Growth: | International | +369.3% |
|-----------------|---------------|---------|
| Lowest Growth:  | Auckland City | -25.0%  |

# **Reading the Report**

Data Source: This data is derived from Worldline terminal electronic card spending and represents estimated total cardholder spending in New Zealand.

Exclusions: Spending figures include GST; no allowance has been made for non-card purchases, online purchases or inflation.

Definitions: All parameters have been mutually agreed with the client and are the same as that used in the online Tool.

#### Copyright of Marketview Ltd.

Disclaimer: While every effort has been made in the production of this report, Marketview Ltd is not responsible for the results of any actions taken on the b