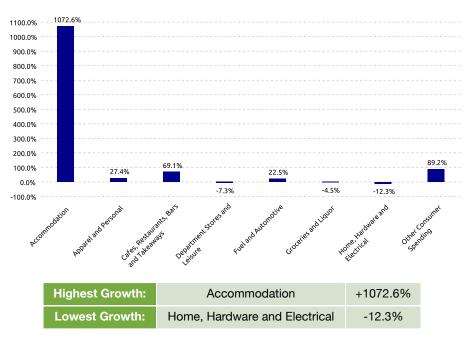

d** 

Spend \$6,422.7M +10.4% Transactions 130.3M +8.7%

# **Last 12 Months**

# **PRECINCT**

One Mahurangi

 Spend
 \$257.3M
 +12.6%

 Transactions
 4.2M
 +7.8%

#### **REGION**

**Auckland Region** 

Spend \$24,072.4M +15.0% Transactions 483.7M +6.0%

## **NATIONAL**

**New Zealand** 

Spend \$72,259.1M +10.4% Transactions 1,477.5M +2.2%

## PRECINCT SPEND GROWTH



| Highest Growth: | Karangahape Road | +100.2% |
|-----------------|------------------|---------|
| Lowest Growth:  | Manurewa         | +1.1%   |

## **NOTEWORTHY DATES DURING NOVEMBER 2022**

| Highest Day | Lowest Day  | Average Day        |
|-------------|-------------|--------------------|
| Fri, 04 Nov | Sun, 20 Nov | \$733.4K           |
| \$959.0K    | \$478.9K    | 12.1K Transactions |

#### STORETYPE SPEND GROWTH



#### SPEND OVER LAST 5 YEARS. YE NOVEMBER





#### **CUSTOMER ORIGIN SPEND GROWTH**



| Highest Growth: | International | +369.3% |
|-----------------|---------------|---------|
| Lowest Growth:  | Auckland City | -25.0%  |

# **Reading the Report**

Data Source: This data is derived from Worldline terminal electronic card spending and represents estimated total cardholder spending in New Zealand.

Exclusions: Spending figures include GST; no allowance has been made for non-card purchases, online purchases or inflation.

Definitions: All parameters have been mutually agreed with the client and are the same as that used in the online Tool.

#### Copyright of Marketview Ltd.

Disclaimer: While every effort has been made in the production of this report, Marketview Ltd is not responsible