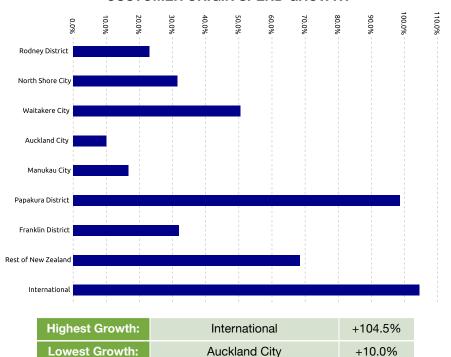

| \$21,982.9M | -1.7%  |  |
|--------------|-------------|--------|--|
| Transactions | 440.4M      | -11.6% |  |

#### **NATIONAL**

#### **New Zealand**

| Spend        | \$68,757.3M | +3.1% |
|--------------|-------------|-------|
| Transactions | 1.409.1M    | -6.4% |

#### PRECINCT SPEND GROWTH



| Highest Growth: | Otara     | +132.5% |
|-----------------|-----------|---------|
| Lowest Growth:  | Devonport | +7.6%   |

#### **NOTEWORTHY DATES DURING AUGUST 2022**

| Highest Day | Lowest Day  | Average Day        |
|-------------|-------------|--------------------|
| Fri, 26 Aug | Sun, 07 Aug | \$629.4K           |
| \$778.6K    | \$420.1K    | 11.0K Transactions |

#### STORETYPE SPEND GROWTH



#### SPEND OVER LAST 5 YEARS. YE AUGUST





#### **CUSTOMER ORIGIN SPEND GROWTH**



# **Reading the Report**

Data Source: This data is derived from Worldline terminal electronic card spending and represents estimated total cardholder spending in New Zealand.

Exclusions: Spending figures include GST; no allowance has been made for non-card purchases, online purchases or inflation.

Definitions: All parameters have been mutually agreed with the client and are the same as that used in the online Tool.

#### Copyright of Marketview Ltd.

Disclaimer: While every effort has been made in the production of this report, Marketview Ltd is not responsible for the results of any actions taken on the basis of the information in this report and expressly disclaim any liability to any person for anything done or omitted to be done by any such person in reliance on the contents of th