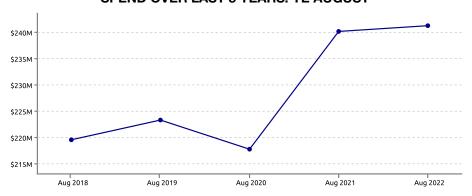

GION**

# **Auckland Region**

| Spend        | \$21,982.9M | -1.7%  |  |
|--------------|-------------|--------|--|
| Transactions | 440.4M      | -11.6% |  |

#### **NATIONAL**

#### **New Zealand**

| Spend        | \$68,757.3M | +3.1% |
|--------------|-------------|-------|
| Transactions | 1.409.1M    | -6.4% |

#### PRECINCT SPEND GROWTH



| Highest Growth: | Otara     | +132.5% |
|-----------------|-----------|---------|
| Lowest Growth:  | Devonport | +7.6%   |

#### **NOTEWORTHY DATES DURING AUGUST 2022**

| Highest Day | Lowest Day  | Average Day        |
|-------------|-------------|--------------------|
| Fri, 26 Aug | Sun, 07 Aug | \$629.4K           |
| \$778.6K    | \$420.1K    | 11.0K Transactions |

#### STORETYPE SPEND GROWTH



#### SPEND OVER LAST 5 YEARS. YE AUGUST





#### **CUSTOMER ORIGIN SPEND GROWTH**



# **Reading the Report**

Data Source: This data is derived from Worldline terminal electronic card spending and represents estimated total cardholder spending in New Zealand.

Exclusions: Spending figures include GST; no allowance has been made for non-card purchases, online purchases or inflation.

Definitions: All parameters have been mutually agreed with the client and are the same as that used in the online Tool.

#### Copyright of Marketview Ltd.

Disclaimer: While every effort has been made in the production of this report, Marketview Ltd is not responsible for the results of any actions taken on the basis of the information in this report and expressly disclaim any liability to any person for anything done or omitted to be done by any su