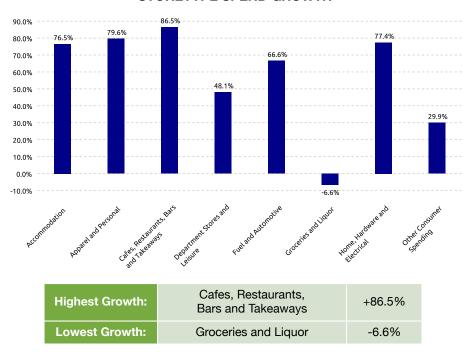

ansactions | 3.8M     | -10.0% |

#### **REGION**

# **Auckland Region**

| Spend        | \$21,982.9M | -1.7%  |  |
|--------------|-------------|--------|--|
| Transactions | 440.4M      | -11.6% |  |

#### **NATIONAL**

#### **New Zealand**

| Spend        | \$68,757.3M | +3.1% |
|--------------|-------------|-------|
| Transactions | 1.409.1M    | -6.4% |

#### PRECINCT SPEND GROWTH



| Highest Growth: | Otara     | +132.5% |
|-----------------|-----------|---------|
| Lowest Growth:  | Devonport | +7.6%   |

#### **NOTEWORTHY DATES DURING AUGUST 2022**

| Highest Day | Lowest Day  | Average Day        |
|-------------|-------------|--------------------|
| Fri, 26 Aug | Sun, 07 Aug | \$629.4K           |
| \$778.6K    | \$420.1K    | 11.0K Transactions |

#### STORETYPE SPEND GROWTH



#### SPEND OVER LAST 5 YEARS. YE AUGUST





#### **CUSTOMER ORIGIN SPEND GROWTH**



# **Reading the Report**

Data Source: This data is derived from Worldline terminal electronic card spending and represents estimated total cardholder spending in New Zealand.

Exclusions: Spending figures include GST; no allowance has been made for non-card purchases, online purchases or inflation.

Definitions: All parameters have been mutually agreed with the client and are the same as that used in the online Tool.

#### Copyright of Marketview Ltd.

Disclaimer: While every effort has been made in the production of this report, Marketview Ltd is not responsible for the results of any actions taken on the basis of the information in this report and expressly disclaim any liability to any person for an