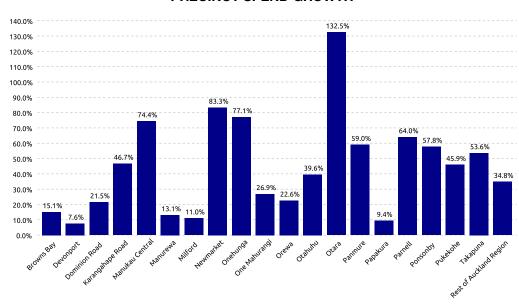

#### PRECINCT SPEND GROWTH

| Highest Growth: | Otara     | +132.5% |
|-----------------|-----------|---------|
| Lowest Growth:  | Devonport | +7.6%   |