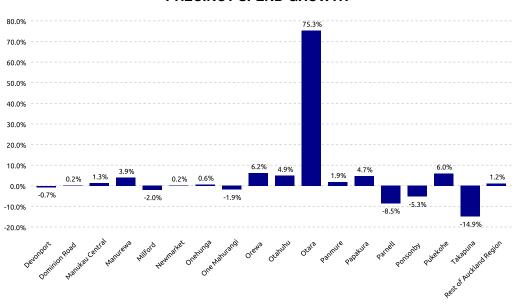

### PRECINCT SPEND GROWTH

| Highest Growth: | Otara    | +75.3% |
|-----------------|----------|--------|
| Lowest Growth:  | Takapuna | -14.9% |