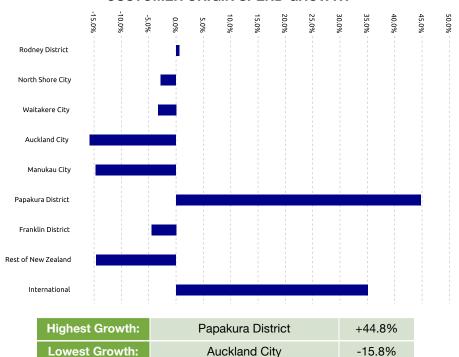

s                                       | 3.7M                  | -12.9%          |
| REGION<br>Auckland Region<br>Spend<br>Transactions | \$21,427.7M<br>429.1M | -4.0%<br>-14.2% |
| NATIONAL<br>New Zealand<br>Spend                   | \$67,162.1M           | -0.2%           |

1,375.5M

### PRECINCT SPEND GROWTH



| Highest Growth: | Otara    | +75.3% |
|-----------------|----------|--------|
| Lowest Growth:  | Takapuna | -14.9% |

### **NOTEWORTHY DATES DURING JULY 2022**

| Highest Day | Lowest Day  | Average Day        |
|-------------|-------------|--------------------|
| Wed, 20 Jul | Sun, 24 Jul | \$630.3K           |
| \$974.2K    | \$400.3K    | 10.7K Transactions |

#### STORETYPE SPEND GROWTH



#### SPEND OVER LAST 5 YEARS. YE JULY





#### **CUSTOMER ORIGIN SPEND GROWTH**



### Reading the Report

Data Source: This data is derived from Worldline terminal electronic card spending and represents estimated total cardholder spending in New Zealand.

Exclusions: Spending figures include GST; no allowance has been made for non-card purchases, online purchases or inflation.

Definitions: All parameters have been mutually agreed with the client and are the same as that used in the online Tool.

#### Copyright of Marketview Ltd.

Disclaimer: While every effort has been made in the production of this report, Marketview Ltd is not responsible for the results of any actions taken on the basis of the information in this report and expressly disclaim any liability to any person for anything done or omitted to be done by any such person in reliance on the contents of this