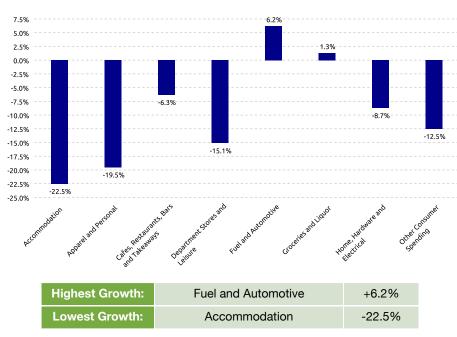

| \$236.8M              | -1.3%           |
| Transactions                                       | 3.7M                  | -12.9%          |
| REGION<br>Auckland Region<br>Spend<br>Transactions | \$21,427.7M<br>429.1M | -4.0%<br>-14.2% |
| NATIONAL<br>New Zealand<br>Spend                   | \$67,162.1M           | -0.2%           |

1,375.5M

### PRECINCT SPEND GROWTH



| Highest Growth: | Otara    | +75.3% |
|-----------------|----------|--------|
| Lowest Growth:  | Takapuna | -14.9% |

### **NOTEWORTHY DATES DURING JULY 2022**

| Highest Day | Lowest Day  | Average Day        |
|-------------|-------------|--------------------|
| Wed, 20 Jul | Sun, 24 Jul | \$630.3K           |
| \$974.2K    | \$400.3K    | 10.7K Transactions |

#### STORETYPE SPEND GROWTH



#### SPEND OVER LAST 5 YEARS. YE JULY





#### **CUSTOMER ORIGIN SPEND GROWTH**



### Reading the Report

Data Source: This data is derived from Worldline terminal electronic card spending and represents estimated total cardholder spending in New Zealand.

Exclusions: Spending figures include GST; no allowance has been made for non-card purchases, online purchases or inflation.

Definitions: All parameters have been mutually agreed with the client and are the same as that used in the online Tool.

#### Copyright of Marketview Ltd.

Disclaimer: While every effort has been made in the production of this report, Marketview Ltd is not responsible for the results of any actions taken on the basis of the information in this report and expressly disclaim any liability to any person for anythi