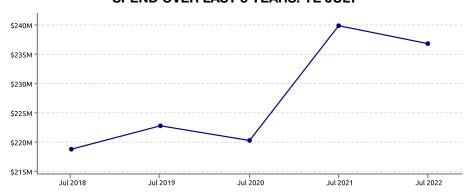

| -1.3%           |
| Transactions                                       | 3.7M                  | -12.9%          |
| REGION<br>Auckland Region<br>Spend<br>Transactions | \$21,427.7M<br>429.1M | -4.0%<br>-14.2% |
| NATIONAL<br>New Zealand<br>Spend                   | \$67,162.1M           | -0.2%           |

1,375.5M

### PRECINCT SPEND GROWTH



| Highest Growth: | Otara    | +75.3% |
|-----------------|----------|--------|
| Lowest Growth:  | Takapuna | -14.9% |

### **NOTEWORTHY DATES DURING JULY 2022**

| Highest Day | Lowest Day  | Average Day        |
|-------------|-------------|--------------------|
| Wed, 20 Jul | Sun, 24 Jul | \$630.3K           |
| \$974.2K    | \$400.3K    | 10.7K Transactions |

#### STORETYPE SPEND GROWTH



#### SPEND OVER LAST 5 YEARS. YE JULY





#### **CUSTOMER ORIGIN SPEND GROWTH**



### Reading the Report

Data Source: This data is derived from Worldline terminal electronic card spending and represents estimated total cardholder spending in New Zealand.

Exclusions: Spending figures include GST; no allowance has been made for non-card purchases, online purchases or inflation.

Definitions: All parameters have been mutually agreed with the client and are the same as that used in the online Tool.

#### Copyright of Marketview Ltd.

Disclaimer: While every effort has been made in the production of this report, Marketview Ltd is not responsible for the results of any actions taken on the basis of the information in this report and expressly disclaim any liability to any person for anything done or omitted to be done by any such